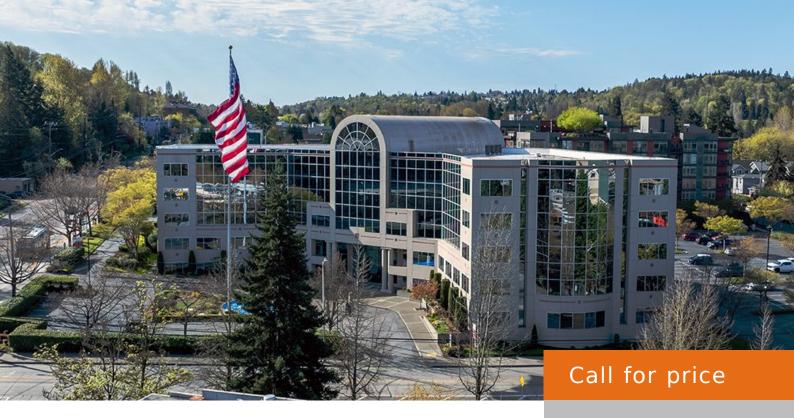

### WEST SEATTLE CORPORATE CENTER

https://www.orioncp.com

Bojidar Gabrovski

Jack Franz jfranz@orioncp.com

- Office
- Bojidar Gabrovski, Jack Franz
- For Lease

## **Property Information**

Status: For Lease Type: Office Land Size (SF): 194,278 Year Built: 1990 Date added: Added 1 year ago Broker(s): Bojidar Gabrovski, Jack Franz County: King Building Size (SF): 120,755 Zoning: C1-65

#### **Property Highlights:**

- Stunning views of downtown Seattle and the Puget Sound
- Adjacent to the future light rail station
- Short walk to Alki Trail and neighborhood parks
- Access to local restaurants, stores, and more in less than 5 minutes
- Plentiful free parking and reserved covered parking