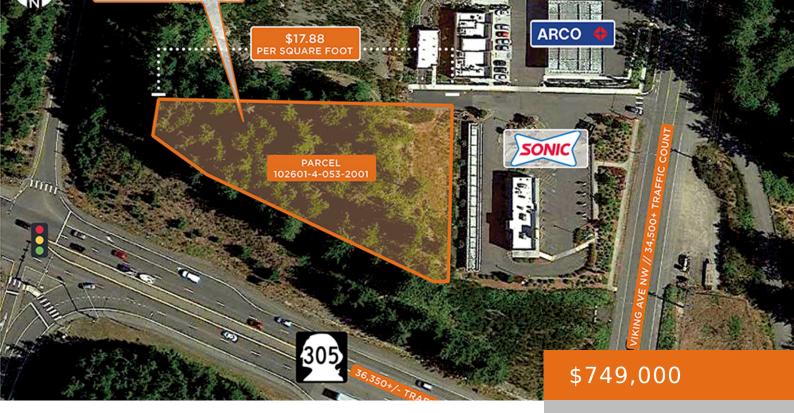

#### **POULSBO DEVELOPMENT OPPORTUNITY**

https://www.orioncp.com

**Scott Clements** 

**David Butler** 

- Land
- David Butler, Scott Clement
- For Sale

## **Property Information**

Status: For Sale

Type: Land

Land Size (SF): 47,259

Date added: Added 7 months ago

Broker(s): David Butler, Scott ClementsCounty: KitsapZoning: C-3 SR 305

#### **Property Highlights:**

- Great street visibility from WA-305 and Viking Avenue.
- In the heart of Poulsbo, just minutes from an abundance of amenities, shops, and restaurants.
- Walking distance to the North Viking Transit Center, and Park and Ride.
- C-3 SR 305 zoning allows for an array of potential end-uses. Development uses include office, retail, medical, hotel, and residential mixed-use buildings.

• Flexible ownership will entertain build-to-suit or joint venture options and will accept cryptocurrency.

• Poulsbo among one of the fastest-growing cities provides a buyer a unique opportunity to capture this demand