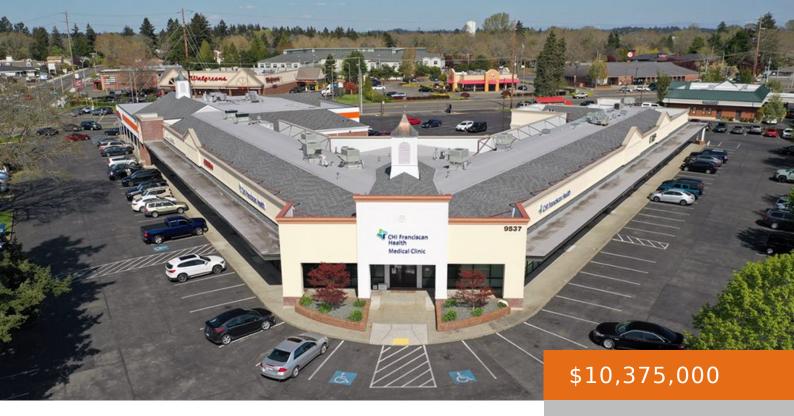

## **LAKEWOOD COLONIAL CENTER EAST**

https://www.orioncp.com

**Scott Clements** 

**David Butler** 

- Retail
- David Butler, Scott Clements
- Sold

\_\_\_\_

## **Property Information**

**Status:** Sold

Type: Retail

**Land Size (SF):** 146,797

Year Built: 1955

Zoning: CBD

Date added: Added 2 years ago

**Broker(s):** David Butler, Scott Clements

County: Pierce

**Building Size (SF):** 34,465

Year Renovated: 2018

**Cap Rate:** 6.5

## **Property Highlights:**

- 94% occupied retail center located in a strong retail and medical sub-market.
- Anchored by AutoZone and 60% of the GLA leased by medical systems use.