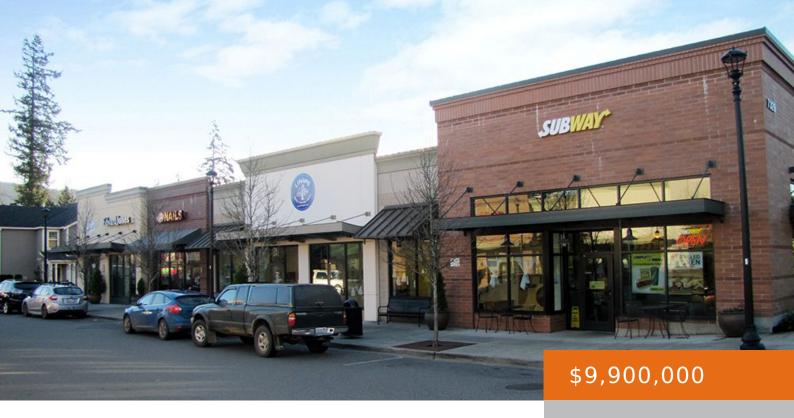

## KIMBALL CREEK VILLAGE

https://www.orioncp.com

**Scott Clements** 

**David Butler** 

- Medical Office, Mixed-Use, Office, Retail
- David Butler, Scott Clements
- Sold

\_\_\_\_

## **Property Information**

Status: Sold

Type: Medical Office, Mixed-Use, Office, Retail

**Land Size (SF):** 70,114

Year Built: 2007

**Cap Rate:** 6.5

**Broker(s):** David Butler, Scott Clements

County: King

**Building Size (SF):** 30,261

Zoning: MU

Date added: Added 2 years ago

## **Property Highlights:**

• Recently developed medical office/retail opportunity in highly desired Snoqualmie, WA.