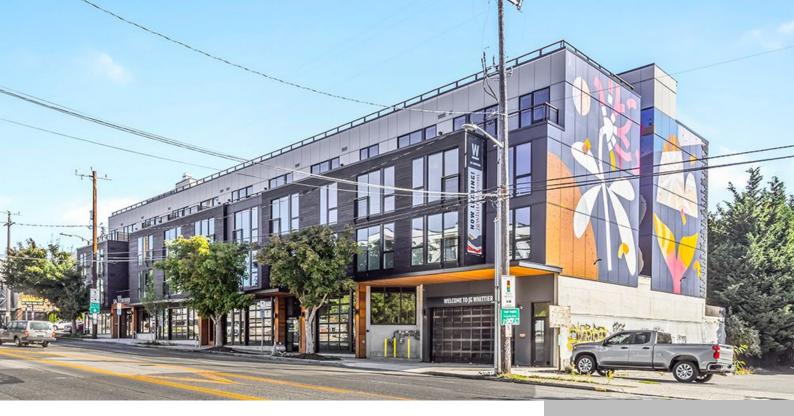

#### Property Highlights:

• Rare opportunity to lease restaurant/retail space in Ballard's charming Whittier Heights neighborhood

• Retail spaces are located on the ground level of a 54-unit apartment building

• Building features cedar portals over entry, canopied entryway, opportunity for illuminated signage, and 400-amp power

• Retail spaces feature a Type 1 hood shaft and roll-up doors with potential for outdoor bar-top seating

• Built-out restrooms (shared between spaces)