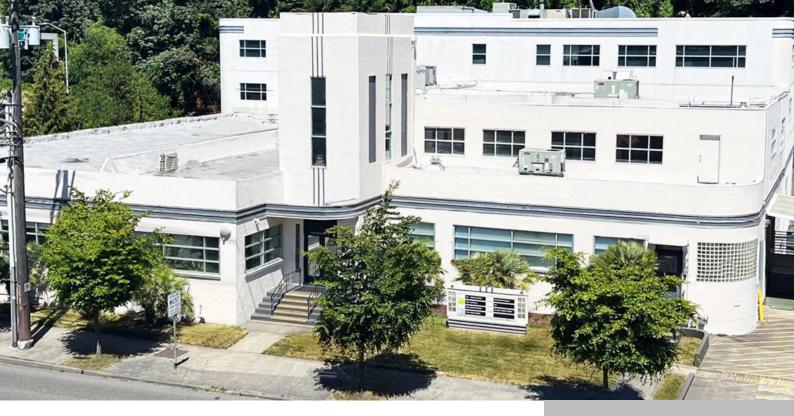

### **ELLIOTT AVENUE BUILDING**

https://www.orioncp.com

**Chase Silver** 

- Flex. Industrial, Office
- Chase Silver
- For Lease

## **Property Information**

Status: For Lease

Type: Flex, Industrial, Office

**Land Size (SF):** 34,412

Year Built: 1940

Date added: Added 4 days ago

Broker(s): Chase Silver

County: King

**Building Size (SF):** 32,342

Zoning: II U/85

#### **Property Highlights:**

- Prime location at the intersection of Queen Anne, Magnolia, and Ballard, with strong demographics and amenities.
- Minutes from downtown and major employers including Amazon, F5 Networking and Expedia.
- Free private onsite parking lot with dedicated visitor parking.
- Frequent bus service along Elliott Avenue and Sound Transit is planning a light rail extension close by.
- Updated and dedicated HVAC, upgraded lighting in all suites.
- 30 minutes to Seattle-Tacoma International Airport.