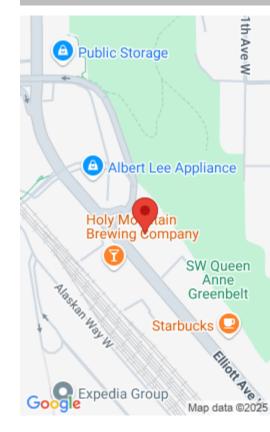

#### **Property Highlights:**

- Prime location at the intersection of Queen Anne, Magnolia, and Ballard, with strong demographics and amenities.
- Minutes from downtown and major employers including Amazon, F5 Networking and Expedia.
- Free private onsite parking lot with dedicated visitor parking.
- Frequent bus service along Elliott Avenue and Sound Transit is planning a light rail extension close by.
- Updated and dedicated HVAC, upgraded lighting in all suites.
- 30 minutes to Seattle-Tacoma International Airport.