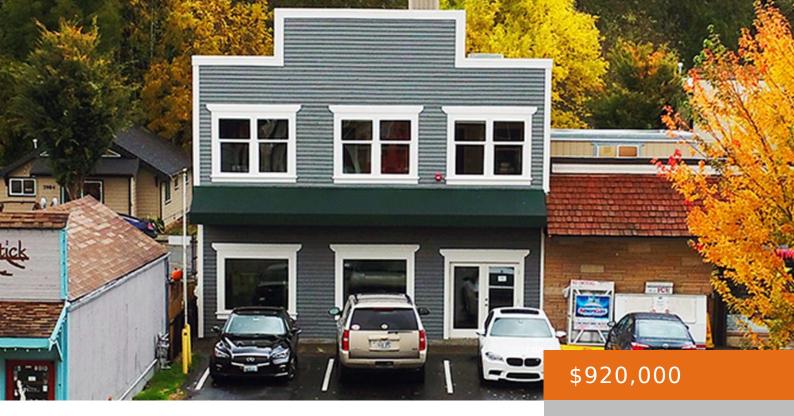

## **DSL NORTHWEST EQUIPMENT HQ BUILDING**

https://www.orioncp.com

**Dan Foster** 

**Matthew Hinrichs** 

- Flex, Retail, Specialty
- Dan Foster, Matthew Hinrichs
- Sold

\_\_\_\_

## **Property Information**

Status: Sold

**Type:** Flex, Retail, Specialty

**Land Size (SF):** 3,485

Year Built: 1900

Zoning: BR1

Date added: Added 2 years ago

**Broker(s):** Dan Foster, Matthew Hinrichs

County: King

**Building Size (SF):** 3600

Year Renovated: 1997

**Cap Rate:** 6.65

## **Property Highlights:**

• Historic building recently modernized with a full test kitchen makes conversion to restaurant uses easy.