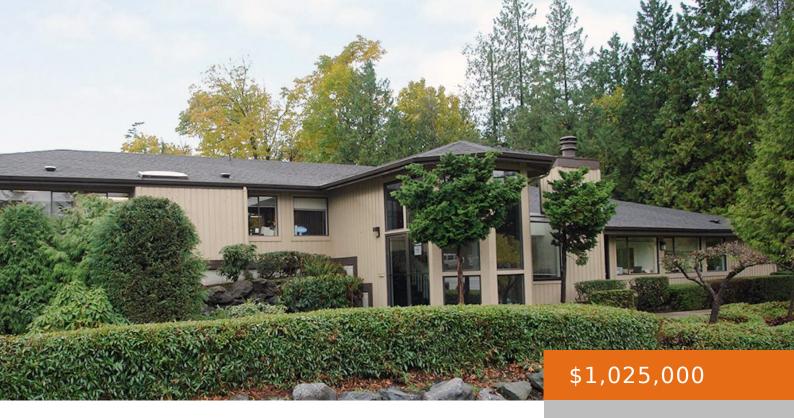

## **Property Information**

Status: Sold

**Type:** Medical Office, Office

**Land Size (SF):** 48,787

Year Built: 1979

Date added: Added 2 years ago

**Broker(s):** David Butler, Scott Clements

**County:** King

**Building Size (SF): 10,337** 

Zoning: OC

## **Property Highlights:**

• Close-In Bellevue Owner/User Medical Office Building.

• Located Just North of the New Children's Hospital and the Expanding Overlake Hospital.