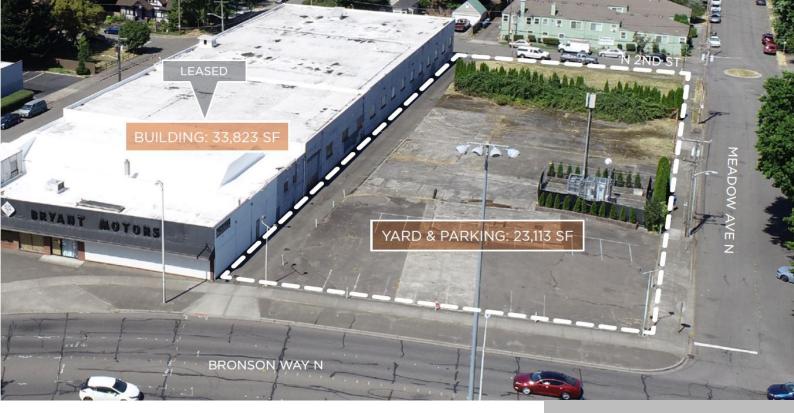

# **Property Information**

Status: For Lease

**Type:** Industrial, Retail

**Land Size (SF):** 23,113

**Year Renovated: 1978** 

Date added: Added 2 years ago

**Broker(s):** Bojidar Gabrovski

County: King

#### **Property Highlights:**

- 23,113 SF of Parking & Yard Storage
- Short-term Leases Only
- Available Immediately
- Conveniently located off I-405, across from Liberty Park