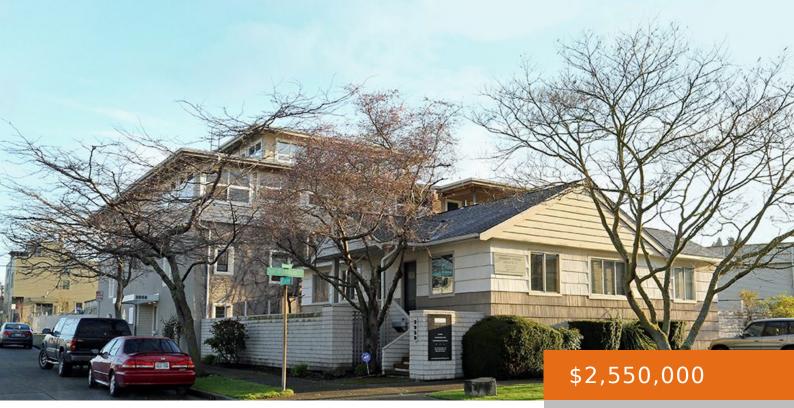

## **Property Information**

Status: Sold Type: Office, Redevelopment Land Size (SF): 44,431 Year Built: 1924 Cap Rate: 8.60 Broker(s): Dan Foster, Matthew Hinrichs
County: King
Building Size (SF): 13,005
Zoning: IG 2-65
Date added: Added 2 years ago

## **Property Highlights:**

• The seller was motivated to divest the property as part of an estate liquidation, and the buyer plans on holding the property as a long-term investment.

• The property was purchased in all cash.