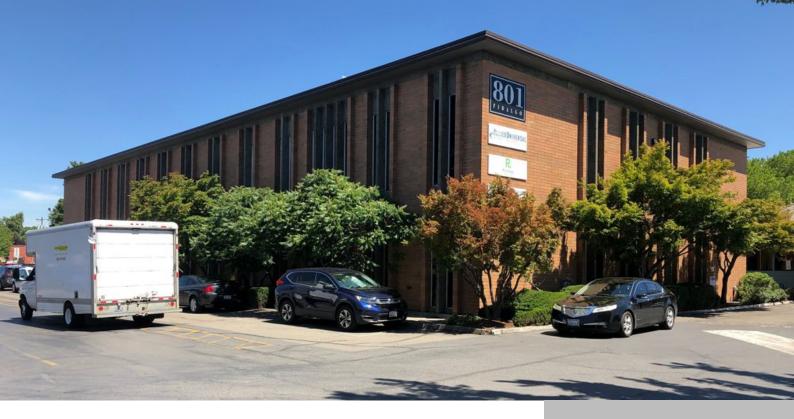

## **801 S FIDALGO ST. GEORGETOWN**

https://www.orioncp.com

**Chase Silver** 

**Matthew Hinrichs** 

- Office
- Chase Silver, Matthew
- Hinrichs
- For Lease

# **Property Information**

Status: For Lease Type: Office Land Size (SF): 39,661 Year Built: 1967 Date added: Added 3 months ago Broker(s): Chase Silver, Matthew Hinrichs
County: King
Building Size (SF): 18,150
Zoning: IG2-U/85

#### **Property Highlights:**

- Located in Seattle's Georgetown neighborhood, known for its artistic and industrial vibe.
- Easily accessible to all the major freeways with on/off ramps to I-5 and Hwy 99 less than 0.6 miles away.
- Many trendy nearby restaurants and cafes for employees
- Less than 10 10-minute drive to downtown Seattle
- 15 minutes to Seattle-Tacoma International Airport