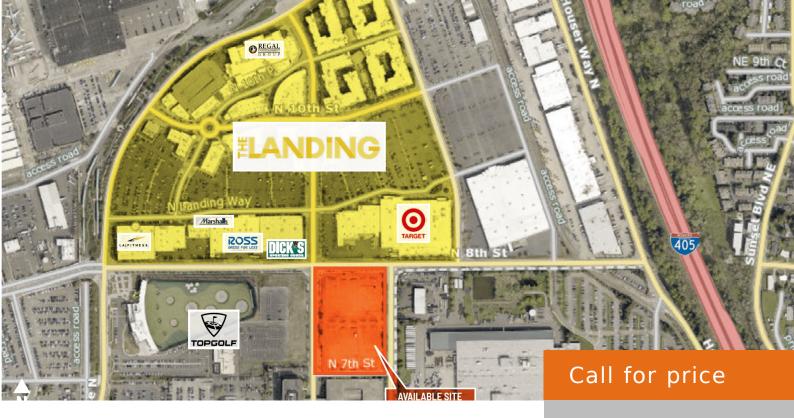

#### **Property Highlights:**

- 5.07 acres | UC-2 | Urban Center 2 Zoning
- Flexible-use development opportunity
- Located near The Landing in Renton
- Easy access to I-405 and major roadways
- Ideal for commercial, mixed-use, or flex industrial uses