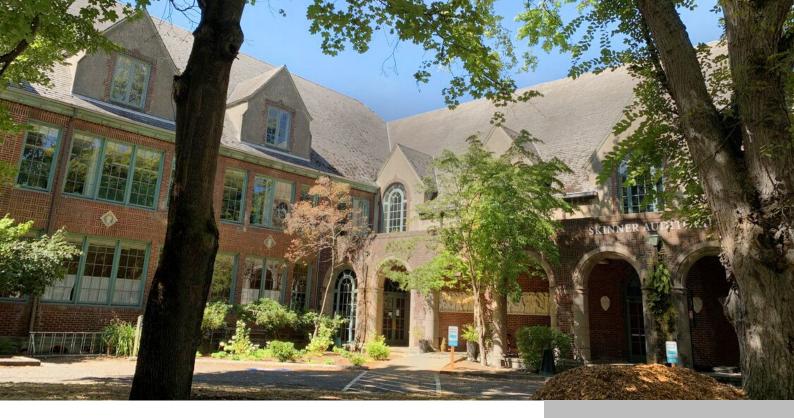

## **CAPITOL HILL SCHOOL/OFFICE BUILDING**

https://www.orioncp.com

**Chase Silver** 

- Office, Specialty
- Chase Silver
- For Lease

# **Property Information**

**Status:** For Lease

Type: Office, Specialty

**Land Size (SF):** 109,771

Year Built: 1926

Date added: Added 3 months ago

Broker(s): Chase Silver

County: King

**Building Size (SF):** 45,960

Zoning: NR3

#### **Property Highlights:**

- Fully Built-Out as Standard Office
- Reception Area
- Natural Light
- High Ceilings
- Lease rate does not include utilities, property expenses, or building services