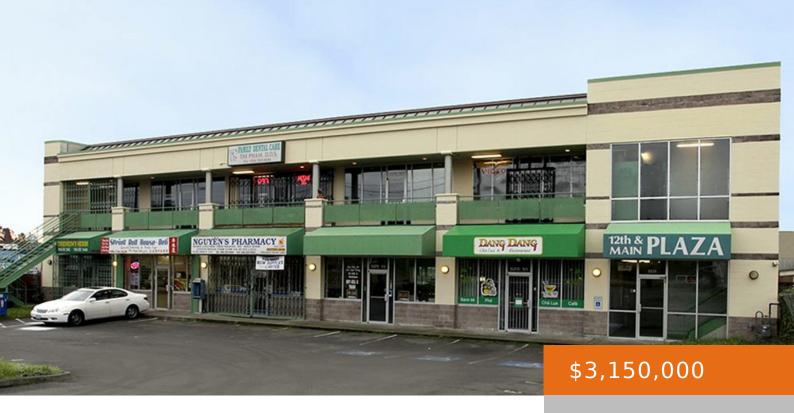

## 12TH & MAIN STREET PLAZA

https://www.orioncp.com

**Scott Clements** 

**David Butler** 

- Redevelopment, Retai
- David Butler, Scott Clements
- Solo

\_\_\_\_

## **Property Information**

Status: Sold Broker(s): David Butler, Scott Clements

**Type:** Redevelopment, Retail **County:** King

Land Size (SF): 13,939 Building Size (SF): 11,970

Year Built: 1991 Zoning: C165

Cap Rate: 4.50 Date added: Added 2 years ago

## **Property Highlights:**

• The property sold with a 4.5%-5% cap rate and was 100% occupied.

• The buyer purchased the property to hold onto the property as a possible future redevelopment scheme.