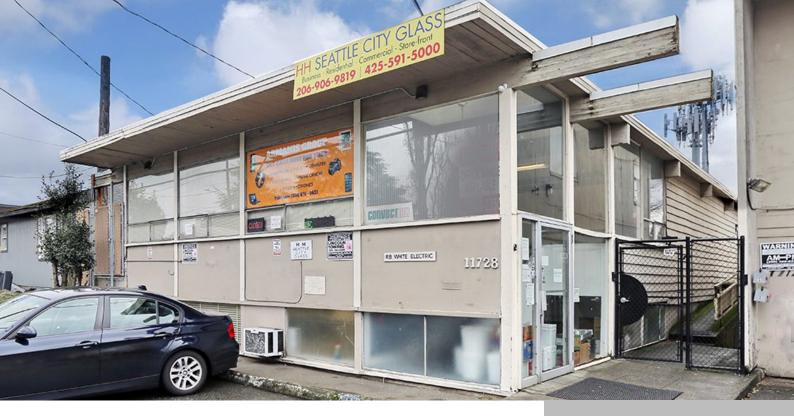

### 11728 AURORA AVE N BUILDING

https://www.orioncp.com

**Chase Silver** 

- Office, Retail
- Chase Silver
- For Lease

# **Property Information**

**Status:** For Lease

Type: Office, Retail

**Land Size (SF):** 20,473

Year Built: 1957

Date added: Added 5 months ago

Broker(s): Chase Silver

County: King

**Building Size (SF):** 5,723

Zoning: C165

#### **Property Highlights:**

• This property is perfect for any small business seeking retail or office space.

Onsite parking

• Next to The Home Depot and El Camion