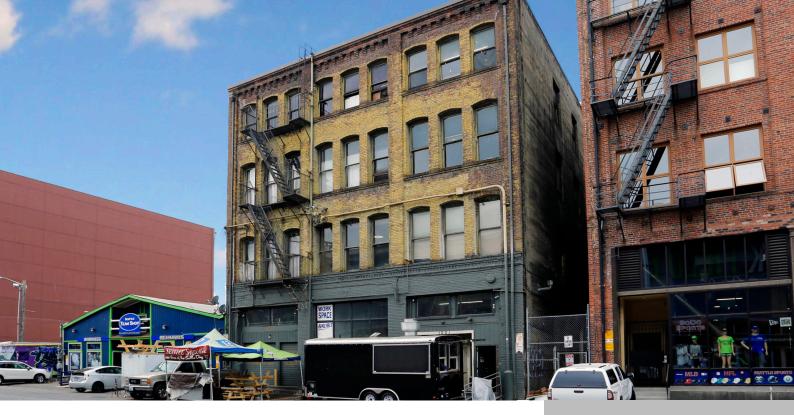

# **1020-1022 1ST AVE S BUILDING**

https://www.orioncp.com

**Chase Silver** 

- Flex Office
- Chase Silver
- For Lease

# **Property Information**

**Status:** For Lease

**Type:** Flex, Office

**Land Size (SF):** 17,424

Year Built: 1909

Date added: Added 5 months ago

Broker(s): Chase Silver

County: King

**Building Size (SF):** 44,775

**Zoning:** PSM-85-120

#### **Property Highlights:**

- **Functional Design** Inspiring Spaces: Spacious interiors bathed in natural light offer endless possibilities for businesses of all sizes, from dynamic startups to established industry leaders.
- **Accessibility** Logistics Made Easy: A dedicated freight elevator seamlessly accommodates the transport of materials and equipment, perfect for light manufacturing, stylish showrooms, or creative studios.
- **Location Advantage** Dynamic Hub: Immerse your business in the heart of SODO's vibrant energy, benefiting from the excitement of game days and the steady foot traffic of a thriving district.
- **Historic Charm** Industrial Chic: Experience the allure of the building's classic architecture, creating a unique and inspiring atmosphere that blends the area's rich history with modern innovation.
- **Easy Highway Access** Prime Location: Enjoy effortless commuting with convenient access to WA-99 and I-5, plus a Transit Score® of 99.