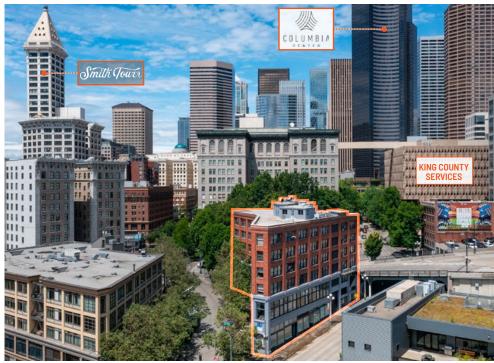

#### **Building Highlights**

Available spaces can accommodate a company of any size

Located in Seattle's historic Pioneer Square District

Easily accessible to all the major freeways and bus lines

Abundant natural light & views of the Puget Sound

Many trendy nearby eateries and shopping for tenants

97 Walk Score® | 100 Transit Score®

LEED Certified - Gold

PREFONTAINE BUILDING

110 PREFONTAINE PLACE S, SEATTLE, WA 98104