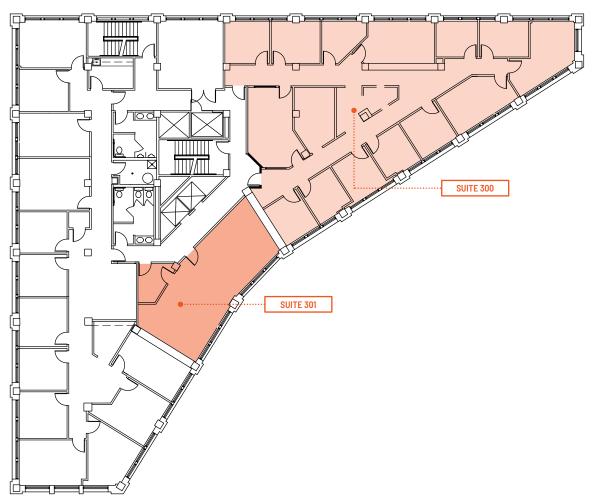

#### Available Spaces: Third Floor

| Suite 300 | Office |          | 13 private offices, kitchenette, conference room |
|-----------|--------|----------|--------------------------------------------------|
| Suite 301 | Office | ± 907 SF | Shell                                            |