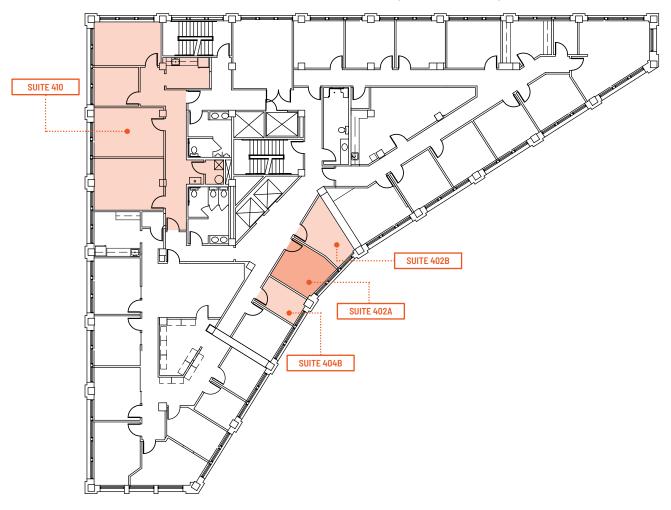

#### Available Spaces: Fourth Floor

| Suite 410  | Office | 1,388 SF | Copy room, kitchenette, nice finishes, 2 large & 1 smaller office |
|------------|--------|----------|-------------------------------------------------------------------|
| Suite 402A | Office | ± 200 SF | Nice condition carpet, lights &paint                              |
| Suite 402B | Office | ± 200 SF | Nice condition carpet, lights &paint                              |
| Suite 404B | Office | 180 SF   | Shell                                                             |