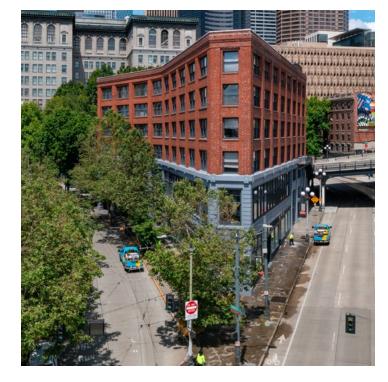

PREFONTAINE BUILDING

110 PREFONTAINE PLACE S, SEATTLE, WA 98104

#### **Building Highlights**

Available spaces can accommodate a company of any size

Located in Seattle's historic Pioneer Square District

Easily accessible to all the major freeways and bus lines

Abundant natural light & views of the Puget Sound

Many trendy nearby eateries and shopping for tenants

97 Walk Score® | 100 Transit Score®

LEED Certified - Gold

PREFONTAINE BUILDING

110 PREFONTAINE PLACE S, SEATTLE, WA 98104