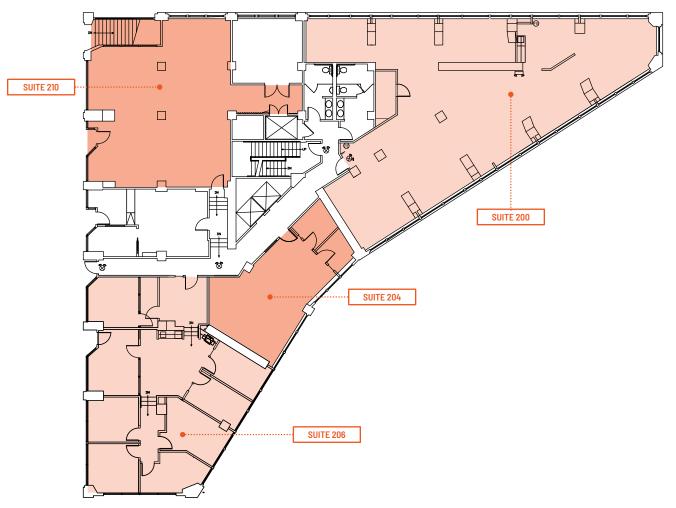

#### Available Spaces: Second Floor

| Suite 200 | Office | 3,267 SF | New carpet, paint and lights, open workspace, kitchenette         |
|-----------|--------|----------|-------------------------------------------------------------------|
| Suite 206 | Office | 2,194 SF | 8 private offices, break area, street access                      |
| Suite 210 | Office | 1,774 SF | Street access, open work space, direct access to freight elevator |
| Suite 204 | Office | 907 SF   | Cold shell, cement floors, 2 private offices                      |