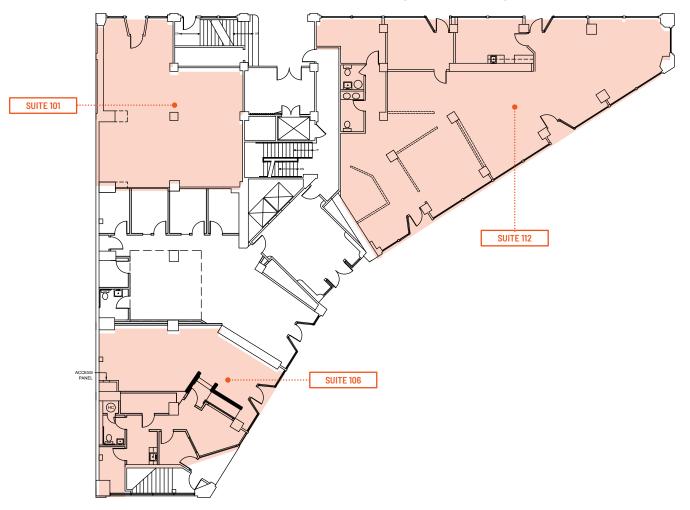

#### Available Spaces: First/Ground Floor

| Suite 112 | Retail   Office | 3,190 SF   | 2 restrooms, kitchenette,private office, open work space, high ceilings |
|-----------|-----------------|------------|-------------------------------------------------------------------------|
| Suite 106 | Office          | 1,480 SF   | Private restroom                                                        |
| Suite 101 | Office          | ± 1,000 SF | Shell                                                                   |