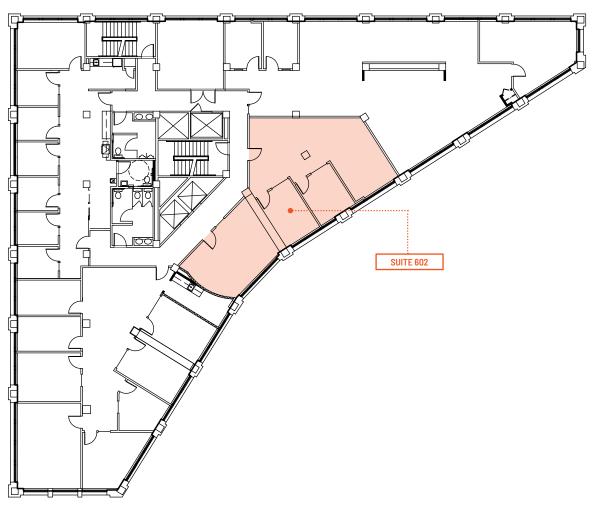

PREFONTAINE BUILDING

110 PREFONTAINE PLACE S, SEATTLE, WA 98104

Available Spaces: Sixth Floor

Suite 602 Office 1,457 SF Open work space, 2 offices, can be demised to  $\pm$  1,000SF

PREFONTAINE BUILDING

110 PREFONTAINE PLACE S, SEATTLE, WA 98104