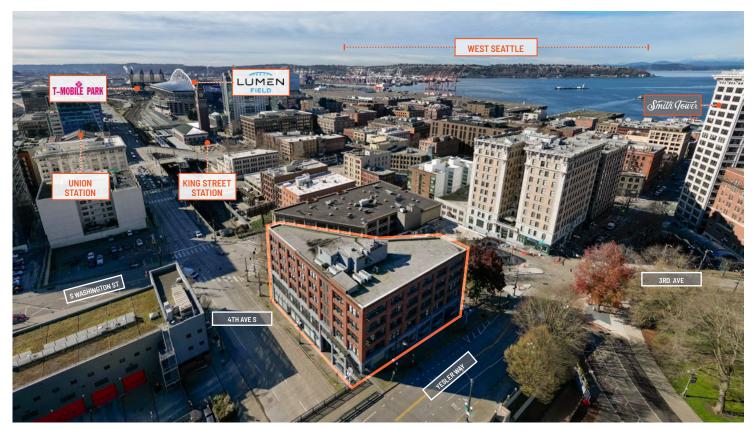

#### **Building Highlights**

Available spaces can accommodate a company of any size

Located in Seattle's historic Pioneer Square District

Easily accessible to all the major freeways and bus lines

Abundant natural light & views of the Puget Sound

Many trendy nearby eateries and shopping for tenants

97 Walk Score® | 100 Transit Score®

LEED Certified - Gold

PREFONTAINE BUILDING

110 PREFONTAINE PLACE S, SEATTLE, WA 98104