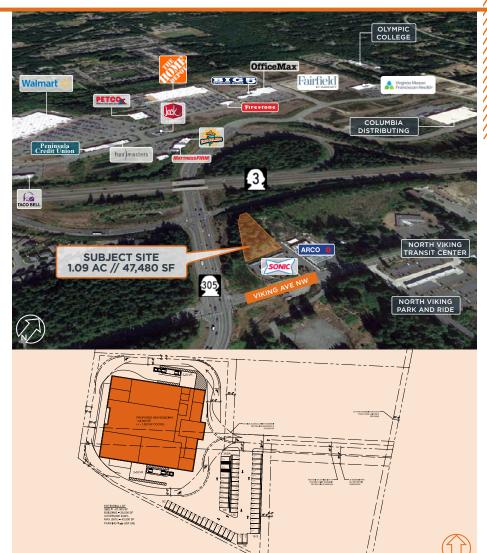

## SITE HIGHLIGHTS

Great street visibility from WA-305 and Viking Avenue.

In the heart of Poulsbo, just minutes from an abundance of amenities, shops, and restaurants.

Walking distance to the North Viking Transit Center, and Park and Ride.

PROPOSED ~28,000 SF BUILDING

www.orioncp.com P// 206.734.4100 Established in 2010

SCOTT CLEMENTS P // 206.445.7664 sclements@orioncp.com

DAVID BUTLER P // 206.445.7665 dbutler@orioncp.com

1218 Third Avenue Suite 2200 Seattle, WA 98101