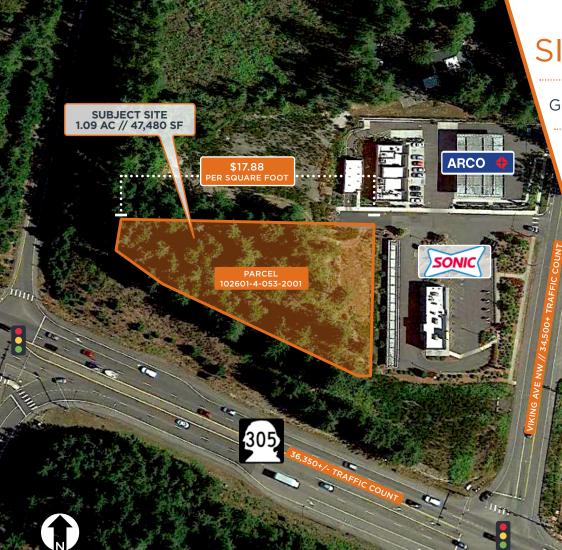

## FOR SALE: \$849,000 1.09 ACRE POULSBO DEVELOPMENT OPPORTUNITY

21895 VIKING WAY NW, POULSBO WA, 98370

## SITE HIGHLIGHTS

Great street visibility from WA-305 and Viking Avenue.

In the heart of Poulsbo, just minutes from an abundance of amenities, shops, and restaurants.

Walking distance to the North Viking Transit Center, and Park and Ride.

C-3 SR 305 zoning allows for an array of potential end-uses. Development uses include office, retail, medical, hotel, and residential mixed-use buildings

Flexible ownership will entertain build-to-suit or joint venture options and will accept cryptocurrency.