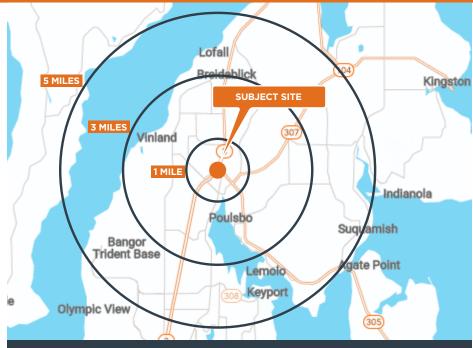

## **1.09 ACRE POULSBO DEVELOPMENT OPPORTUNITY**

21895 VIKING WAY NW, POULSBO WA, 98370

| RADIUS                                 | 1 MILE    | 3 MILES   | 5 MILES   |
|----------------------------------------|-----------|-----------|-----------|
| 2021 Population                        | 3,681     | 18,664    | 30,846    |
| 2026 Population Projection             | 3,875     | 19,577    | 32,168    |
| Annual Growth 2010-2021                | 1.3%      | 1.1%      | 0.7%      |
| Annual Growth 2021-2026                | 1.1%      | 1.0%      | 0.9%      |
| Proj Annual Household Growth 2021-2026 | 1.1%      | 1.0%      | 0.9%      |
| Total Specified Consumer Spending (\$) | \$56M     | \$290M    | \$486M    |
| Avg Household Income                   | \$105,972 | \$109,862 | \$111,522 |
| Median Household Income                | \$86,838  | \$89,390  | \$91,136  |