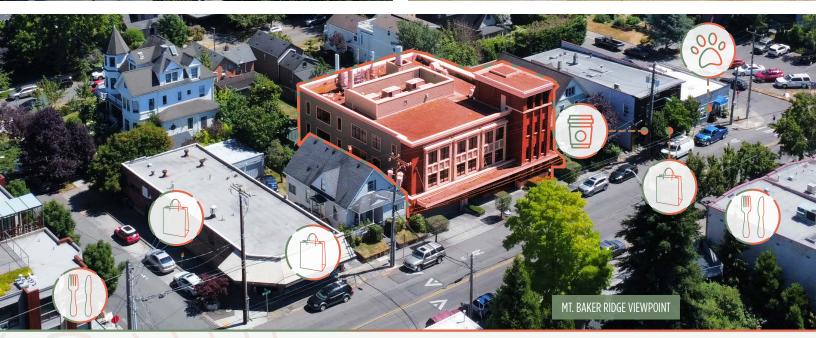

## Mount Baker Ridge Building 1414 31st Avenue South, Seattle, WA 98144

FULL SERVICE RATES: RETAIL: \$35.00 PSF

Uniquely located in the residential neighborhood of Mount Baker, just south of Leschi Park

Beautiful Class A Office/Retail Building

Peekaboo views of the City of Seattle to the west and Lake Washington to the east

Close proximity to restaurants and cafes

Easy highway access to I-90, gated garage parking, and equipped with an elevator

Adjacent to the I-90 Trail

Only a 10-minute drive from downtown Seattle and 20-minutes from Bellevue

1.2 miles from Mount Baker lightrail station

For more information, please contact: Bojidar Gabrovski bgabrovski@orioncp.com | 847.275.8474