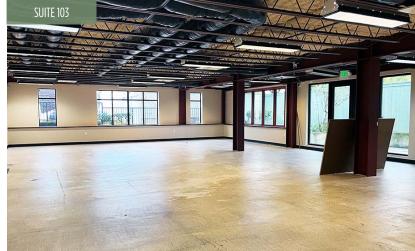

## Mount Baker Ridge Building 1414 31st Avenue South, Seattle, WA 98144

FULL SERVICE RATES: RETAIL: \$35.00 PSF

Uniquely located in the residential neighborhood of Mount Baker, just south of Leschi Park

Beautiful Class A Office/Retail Building

Peekaboo views of the City of Seattle to the west and Lake Washington to the east

Close proximity to restaurants and cafes

Easy highway access to I-90, gated garage parking, and equipped with an elevator