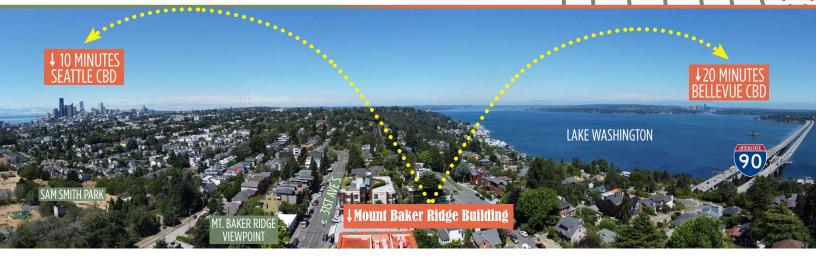

Adjacent to the I-90 Trail

Only a 10-minute drive from downtown Seattle and 20-minutes from Bellevue

1.2 miles from Mount Baker lightrail station

For more information, please contact: Bojidar Gabrovski bgabrovski@orioncp.com | 847.275.8474