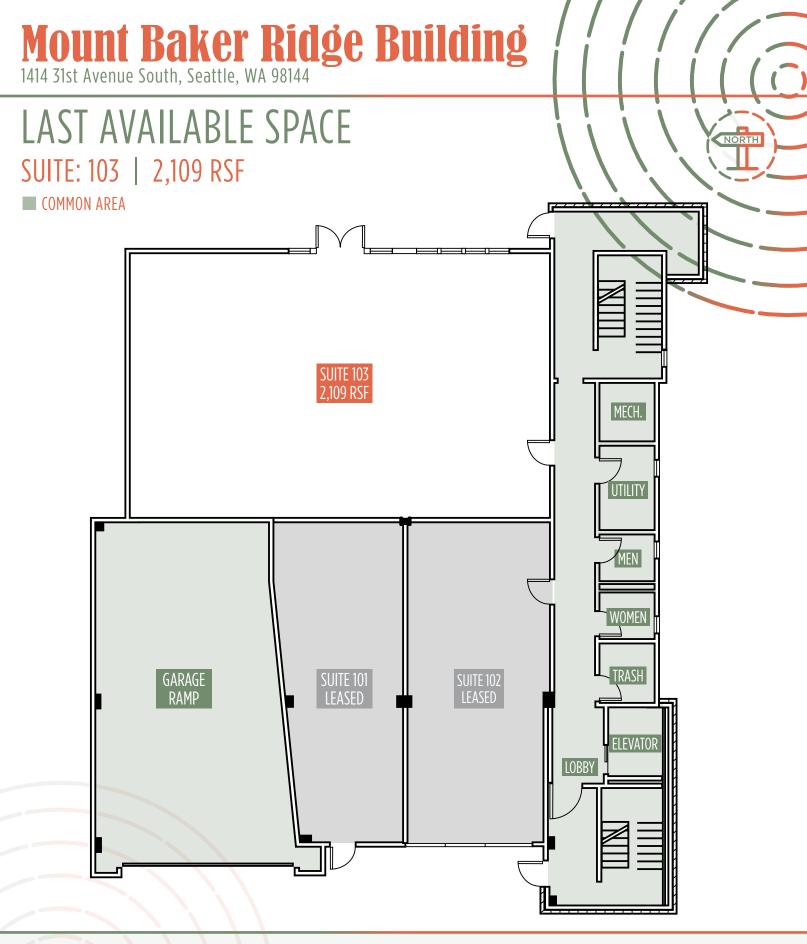

## Mount Baker Ridge Building 1414 31st Avenue South, Seattle, WA 98144

FULL SERVICE RATES: RETAIL: \$35.00 PSF

Uniquely located in the residential neighborhood of Mount Baker, just south of Leschi Park