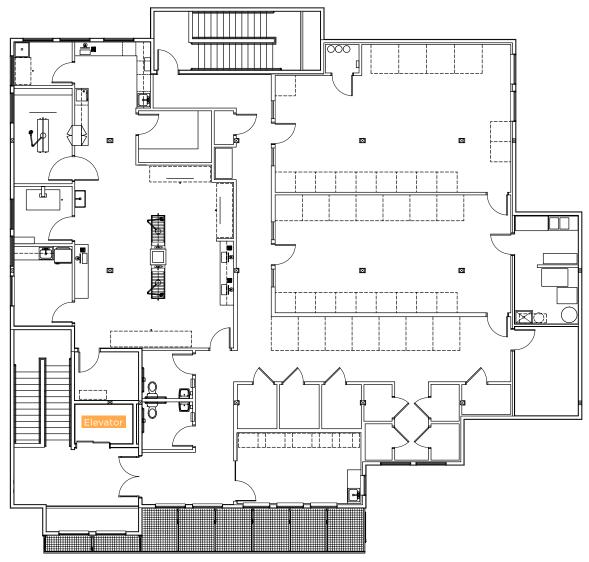

### RETAIL SPACE

BUILDING D | FIRST FLOOR 4.615 USF

### RETAIL SPACE

BUILDING D | SECOND FLOOR 5.016 USF