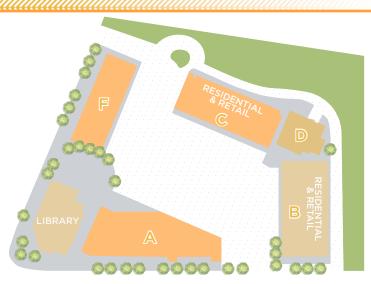

### RETAIL FOR LEASE

Class 'A' mixed-use neighborhood retail space with residential and office. Amenities include restaurants, shops, a medical clinic and a King Country library branch. Centrally located; north to SR-520, south to I-90, and east to I-405 in sought-after Bellevue.