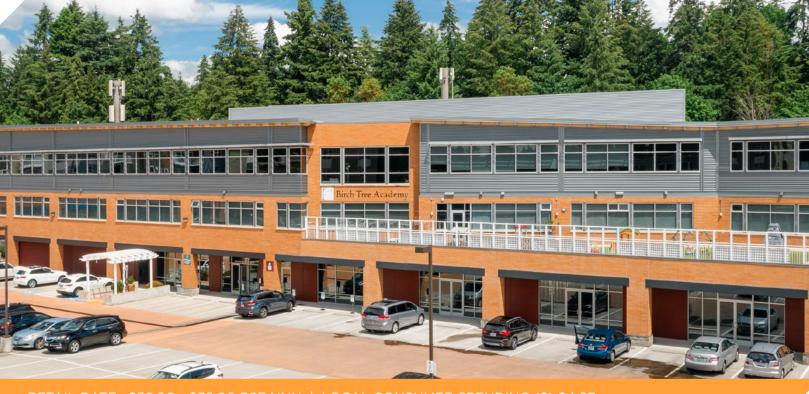

VIIIAGE

15510 LAKE HILLS BLVD, BELLEVUE, WA 98007

RETAIL RATE: \$36.00 - \$38.00 PSF NNN | LOCAL CONSUMER SPENDING (\$) \$4.6E

### **FEATURES**

+70,000 SF OF RETAIL & RESTAURANT SPACE

3 MILE RADIUS: 106,162 POPULATION

ANCHORED BY OVERLAKE MEDICAL CLINIC & KING COUNTY PUBLIC LIBRARY

GREAT VISIBILITY FROM LAKE HILLS BLVD. & 156TH

COMCAST & CENTURYLINK (FIBER AVAILABLE)

### RETAIL FOR LEASE

Class 'A' mixed-use neighborhood retail space with residential and office. Amenities include restaurants, shops, a medical clinic and a King Country library branch. Centrally located; north to SR-520, south to I-90, and east to I-405 in sought-after Bellevue.