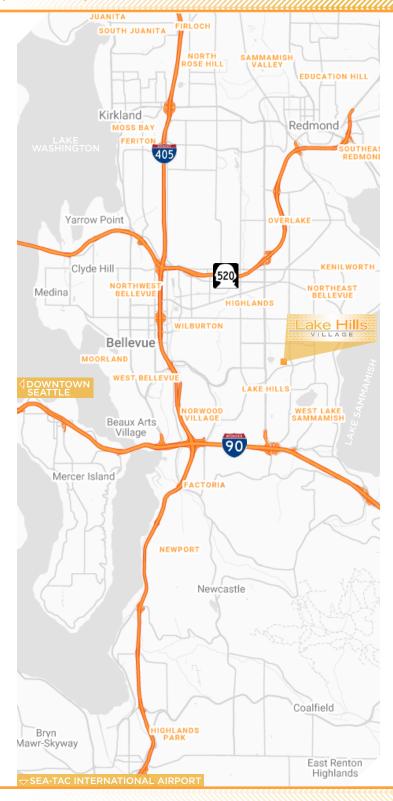

### GETTING AROUND

Lake Hills Village is located just minutes away from Downtown Bellevue and has easy access to and from Mercer Island, Downtown Seattle, and Sea-Tac International Airport.

- 4 MINUTES > CROSSROADS (MALL) BELLEVUE
- 5-9 MINUTES ▶ HWY ACCESS: I-90, I-405 & WA-520
- 10 MINUTES DOWNTOWN BELLEVUE
- 10 MINUTES MERCER ISLAND
- 15 MINUTES KIRKLAND
- 20 MINUTES DOWNTOWN SEATTLE
- 40 MINUTES > SEA-TAC INTERNATIONAL AIRPORT