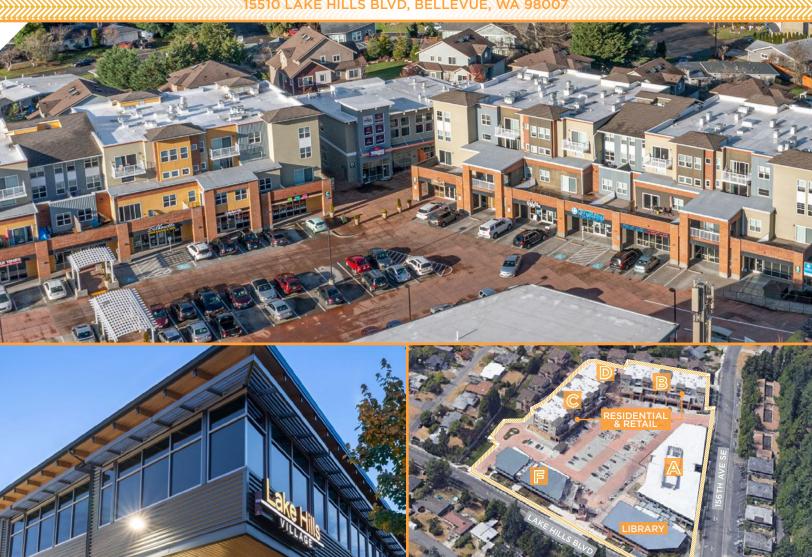

### RETAIL FOR LEASE

Class 'A' mixed-use neighborhood retail space with residential and office. Amenities include restaurants, shops, a medical clinic and a King Country library branch. Centrally located; north to SR-520, south to I-90, and east to I-405 in sought-after Bellevue.

### GETTING AROUND

Lake Hills Village is located just minutes away from Downtown Bellevue and has easy access to and from Mercer Island, Downtown Seattle, and Sea-Tac International Airport.

- 4 MINUTES > CROSSROADS (MALL) BELLEVUE
- 5-9 MINUTES ▶ HWY ACCESS: I-90, I-405 & WA-520
- 10 MINUTES DOWNTOWN BELLEVUE
- 10 MINUTES MERCER ISLAND
- 15 MINUTES KIRKLAND
- 20 MINUTES DOWNTOWN SEATTLE
- 40 MINUTES > SEA-TAC INTERNATIONAL AIRPORT