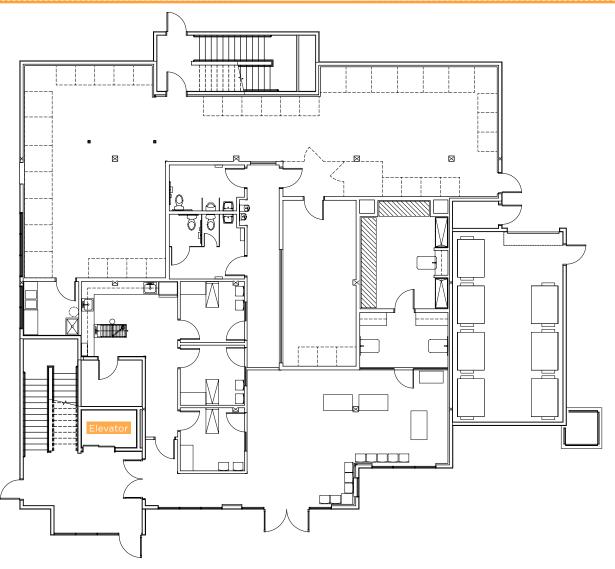

### RETAIL SPACE

BUILDING D | FIRST FLOOR 4.615 USF

### RETAIL SPACE

BUILDING D | SECOND FLOOR 5.016 USF