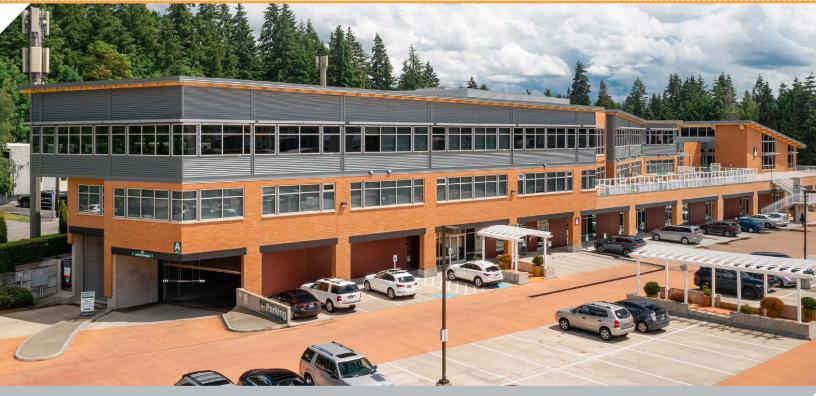

## FOR LEASE

Class 'A' mixed-use neighborhood office space with residential and retail. Amenities include restaurants, shops, a medical clinic and a King Country library branch. Centrally located; north to SR-520, south to I-90, and east to I-405 in sought-after Bellevue.

# Lake Hills

655 156TH AVE SE, BELLEVUE, WA 98007

## **FEATURES**

- NEW FULLY EQUIPPED FITNESS CENTER WITH SHOWERS FOR TENANT USE
- COMMUNAL KITCHENETTE
- 😥 🛛 GREAT VISIBILITY FROM LAKE HILLS BLVD. & 156TH
- COMCAST & CENTURYLINK (FIBER AVAILABLE)
- AMPLE SURFACE & GARAGE PARKING (PARKING RATIO: 4/1,000 RSF)
- ANCHORED BY OVERLAKE MEDICAL CLINIC & LAKE HILLS PUBLIC LIBRARY
- +56,000 SF OF CLASS A OFFICE
  - +70,000 SF OF RETAIL & RESTAURANT SPACE