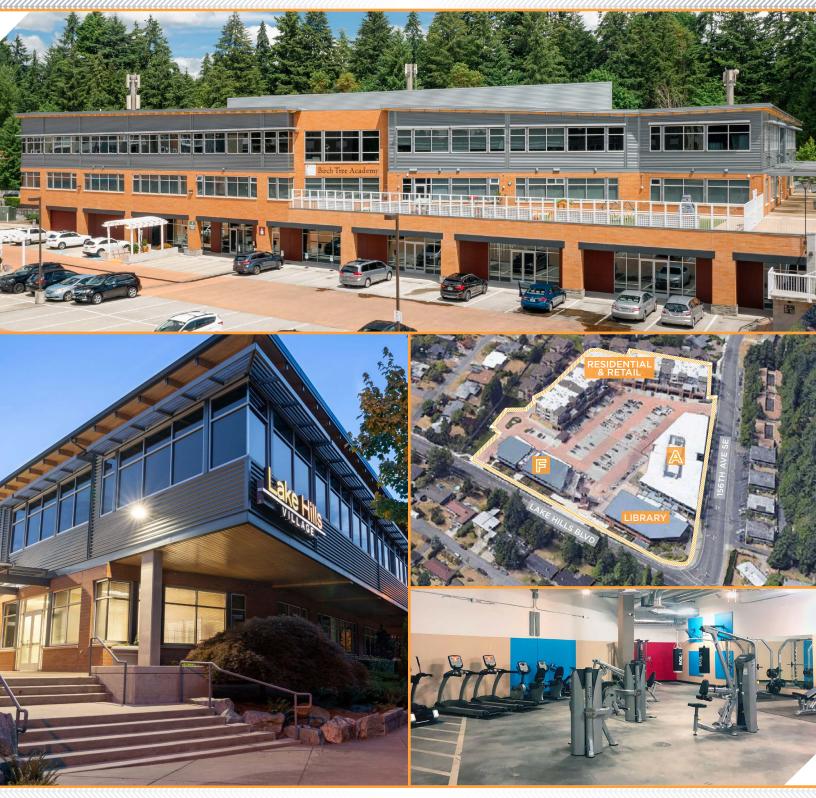

### Lake Hills VILLAGE

OFFICE RATE : \$33.00 - \$36.00 PSF NNN

## **FEATURES**

- NEW FULLY EQUIPPED FITNESS CENTER WITH SHOWERS FOR TENANT USE
- COMMUNAL KITCHENETTE
- 😥 🛛 GREAT VISIBILITY FROM LAKE HILLS BLVD. & 156TH
- COMCAST & CENTURYLINK (FIBER AVAILABLE)
- AMPLE SURFACE & GARAGE PARKING (PARKING RATIO: 4/1,000 RSF)
- ANCHORED BY OVERLAKE MEDICAL CLINIC & LAKE HILLS PUBLIC LIBRARY
- +56,000 SF OF CLASS A OFFICE
  - +70,000 SF OF RETAIL & RESTAURANT SPACE

## FOR LEASE

Class 'A' mixed-use neighborhood office space with residential and retail. Amenities include restaurants, shops, a medical clinic and a King Country library branch. Centrally located; north to SR-520, south to I-90, and east to I-405 in sought-after Bellevue.

# Lake Hills

655 156TH AVE SE, BELLEVUE, WA 98007