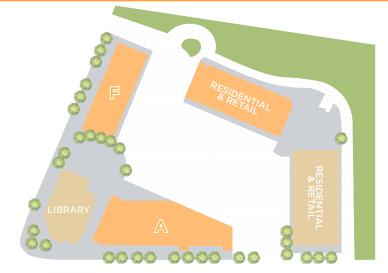

## **FEATURES**

- NEW FULLY EQUIPPED FITNESS CENTER WITH SHOWERS FOR TENANT USE
- COMMUNAL KITCHENETTE
- 😥 🛛 GREAT VISIBILITY FROM LAKE HILLS BLVD. & 156TH
- COMCAST & CENTURYLINK (FIBER AVAILABLE)
- AMPLE SURFACE & GARAGE PARKING (PARKING RATIO: 4/1,000 RSF)
- ANCHORED BY OVERLAKE MEDICAL CLINIC & LAKE HILLS PUBLIC LIBRARY
- +56,000 SF OF CLASS A OFFICE
  - +70,000 SF OF RETAIL & RESTAURANT SPACE

## FOR LEASE

Class 'A' mixed-use neighborhood office space with residential and retail. Amenities include restaurants, shops, a medical clinic and a King Country library branch. Centrally located; north to SR-520, south to I-90, and east to I-405 in sought-after Bellevue.