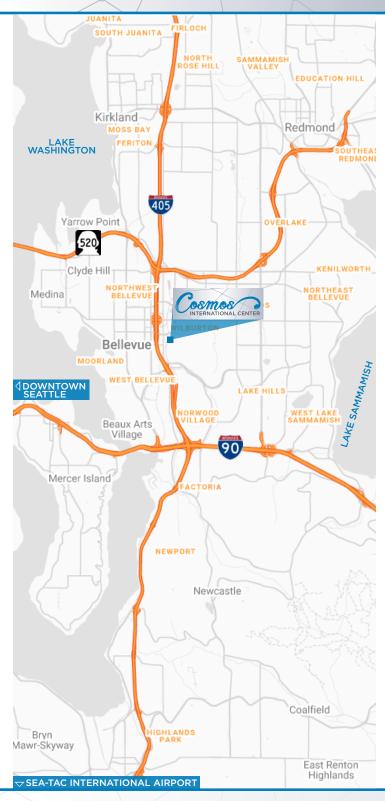

# GETTING AROUND

Cosmos International Center is located just minutes away from Downtown Bellevue and has easy access to and from Mercer Island, Downtown Seattle, and Sea-Tac International Airport.

- MINUTES HWY ACCESS: I-405
- 3 MINUTES ▶ DOWNTOWN BELLEVUE
- 7 MINUTES ▶ HWY ACCESS: WA-520
- 8 MINUTES > BELLEVUE VILLAGE CENTER
- 10 MINUTES MERCER ISLAND
- 15 MINUTES ▶ KIRKLAND
- 15 MINUTES DOWNTOWN SEATTLE
- 25 MINUTES > SEA-TAC INTERNATIONAL AIRPORT