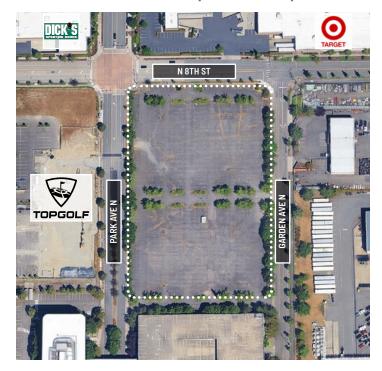

Parcel: 088661-0070 (King County)

Lease Rate: Negotiable

Prime location near The Landing's retail and dining district

High-visibility site ideal for retail, pop-up, or other creative uses

Site is equipped with power

Frontage on N 8th Street, Park Avenue N & Garden Avenue N

Zoned UC-2: Urban Center - flexible development options

Partially fenced paved lot

Convenient access to I-405, light rail, major bus lines, and walkable amenities