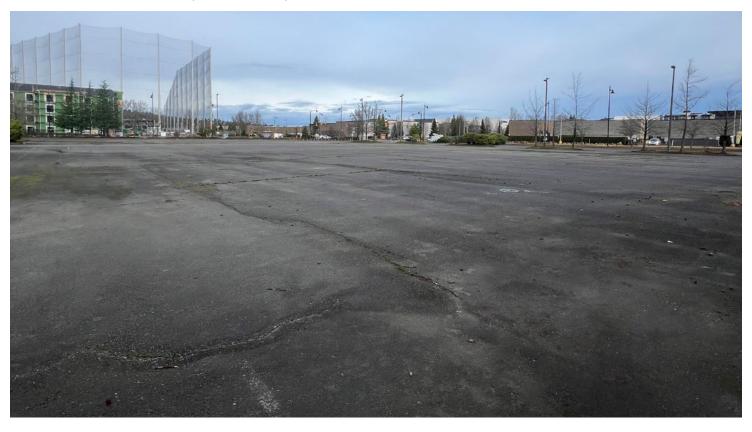

Parcel: 088661-0070 (King County)

Lease Rate: Negotiable

Prime location near The Landing's retail and dining district

High-visibility site ideal for retail, pop-up, or other creative uses

Site is equipped with power

Frontage on N 8th Street, Park Avenue N & Garden Avenue N

Zoned UC-2: Urban Center - flexible development options

Partially fenced paved lot

Convenient access to I-405, light rail, major bus lines, and walkable amenities