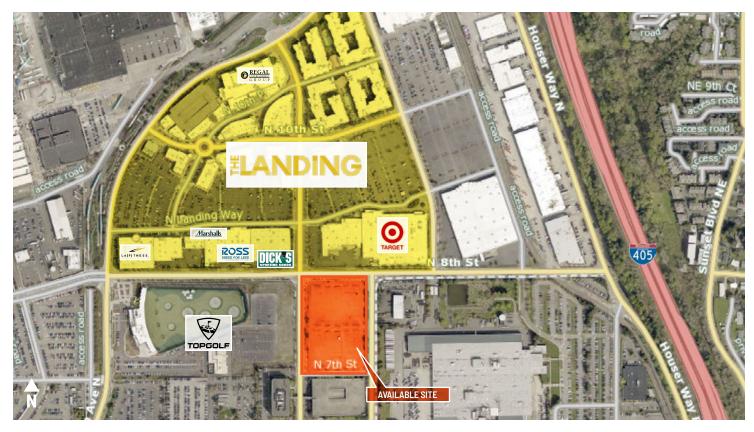

Parcel: 088661-0070 (King County)

Lease Rate: Negotiable

Prime location near The Landing's retail and dining district

High-visibility site ideal for retail, pop-up, or other creative uses

Site is equipped with power

Frontage on N 8th Street, Park Avenue N & Garden Avenue N

Zoned UC-2: Urban Center - flexible development options

Partially fenced paved lot

Convenient access to I-405, light rail, major bus lines, and walkable amenities