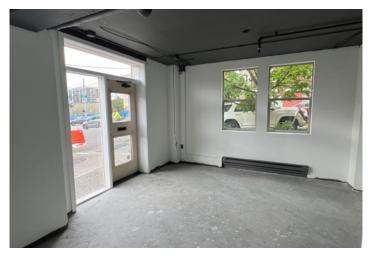

#### Offering Summary

PRICE PER SF: \$311.29

AVAILABLE SIZE: 2,329 SF (DIVISIBLE 1,000 SF)

ZONING: MR (M) | PARCEL #: 0200050000

WARM SHELL CONDITION
WITH 2 BUILT OUT RESTROOMS

PERMITTED FOR BUYER TO BUILD OUT

#### **Property Overview**

Rare opportunity to own a distinctive commercial condo in the heart of Capitol Hill.

This corner unit in the classic Ambassador condominium building has approved permits for a residence adjacent to the commercial space.

Occupy one side and rent out the other or live in / operate a business in the entire space.

Formerly a restaurant/cafe, the space has a very wide variety of uses.

Explore the potential of this unique and versatile property.