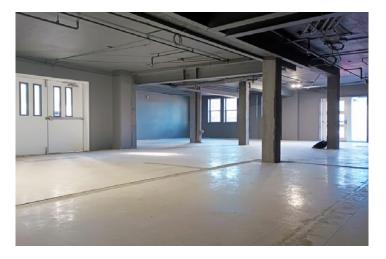

#### Offering Summary

PRICE PER SF: \$311.29

AVAILABLE SIZE: 2,329 SF (DIVISIBLE 1,000 SF)

ZONING: MR (M) | PARCEL #: 0200050000

WARM SHELL CONDITION
WITH 2 BUILT OUT RESTROOMS

PERMITTED FOR BUYER TO BUILD OUT