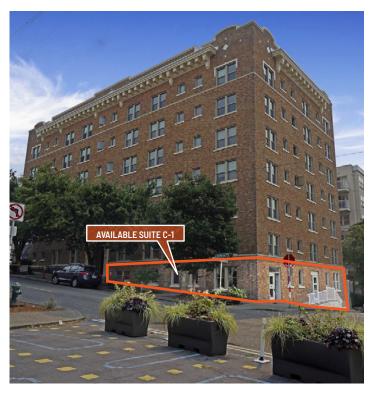

### RETAIL | CREATIVE SPACE | OFFICE | OWNER/USER

AMBASSADOR | 505 E DENNY WAY | UNIT C-1 | SEATTLE, WA 98122

HIGH VISIBILITY CORNER LOCATION ON SUMMIT AVE AND EAST DENNY

DIRECT ACCESS TO SECURED COMMON AREA PATIO

**ADA COMPLIANT** 