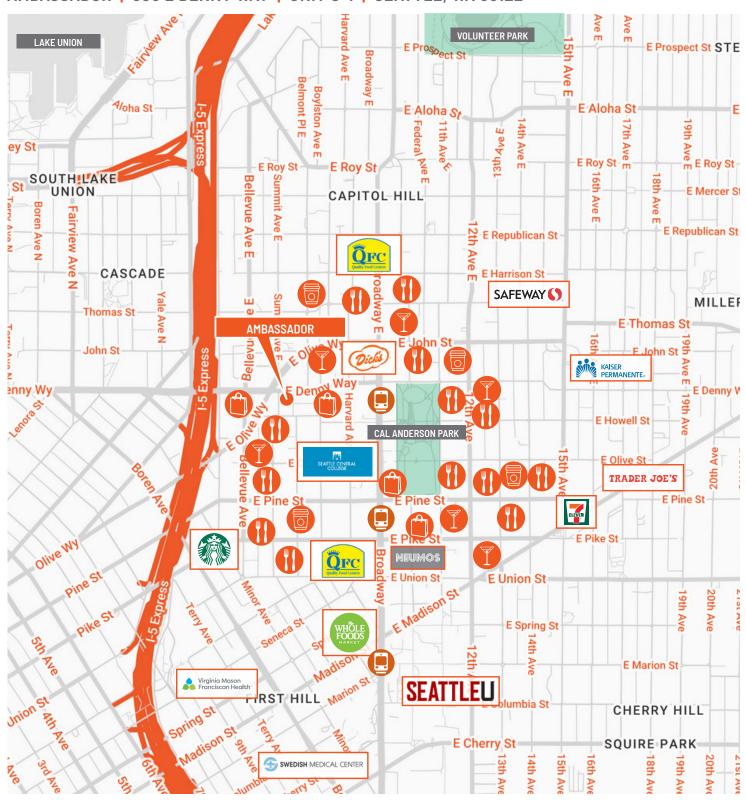

### RETAIL | CREATIVE SPACE | OFFICE | OWNER/USER

AMBASSADOR | 505 E DENNY WAY | UNIT C-1 | SEATTLE, WA 98122

HIGH VISIBILITY CORNER LOCATION ON SUMMIT AVE AND EAST DENNY

DIRECT ACCESS TO SECURED COMMON AREA PATIO

**ADA COMPLIANT** 