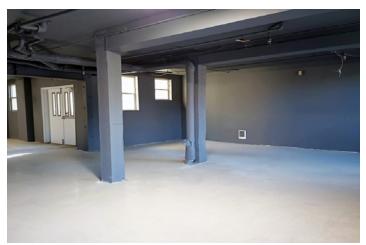

#### Offering Summary

PRICE PER SF: \$311.29

AVAILABLE SIZE: 2,329 SF (DIVISIBLE 1,000 SF)

ZONING: MR (M) | PARCEL #: 0200050000

WARM SHELL CONDITION
WITH 2 BUILT OUT RESTROOMS

PERMITTED FOR BUYER TO BUILD OUT

#### **Property Overview**

Rare opportunity to own a distinctive commercial condo in the heart of Capitol Hill.

This corner unit in the classic Ambassador condominium building has approved permits for a residence adjacent to the commercial space.

Occupy one side and rent out the other or live in / operate a business in the entire space.

Formerly a restaurant/cafe, the space has a very wide variety of uses.

Explore the potential of this unique and versatile property.