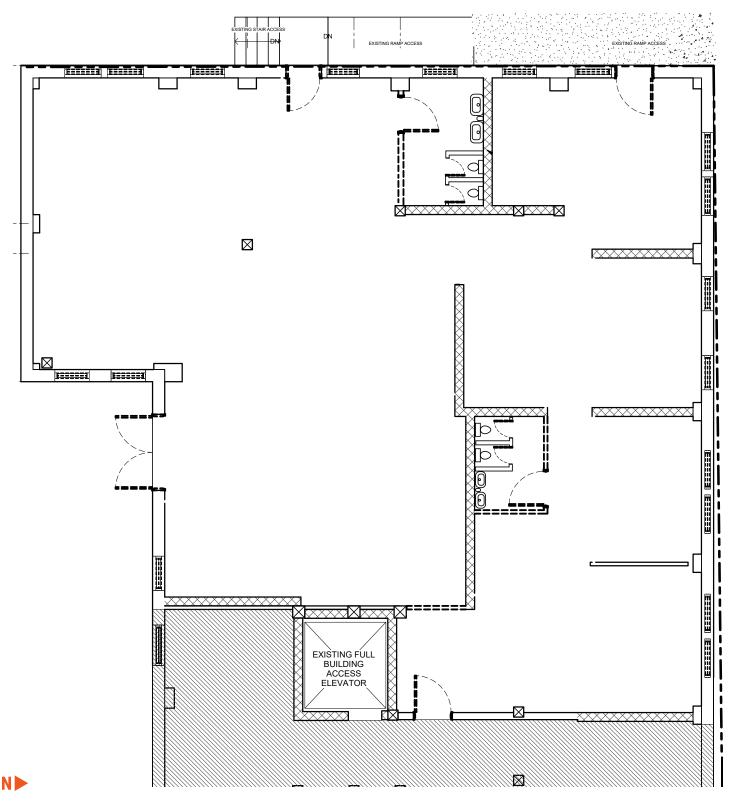

#### Offering Summary

PRICE PER SF: \$311.29

AVAILABLE SIZE: 2,329 SF (DIVISIBLE 1,000 SF)

ZONING: MR (M) | PARCEL #: 0200050000

WARM SHELL CONDITION
WITH 2 BUILT OUT RESTROOMS

PERMITTED FOR BUYER TO BUILD OUT

HIGH VISIBILITY CORNER LOCATION ON SUMMIT AVE AND EAST DENNY

DIRECT ACCESS TO SECURED COMMON AREA PATIO

**ADA COMPLIANT** 