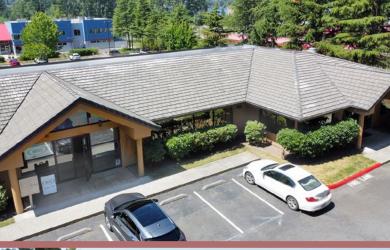

## 44 CENTER 1800 NE 44TH ST, RENTON, WA 98056

OFFICE RATE: \$25.00 PSF NNN

### **FEATURES**

GREAT VISIBILITY FROM NE 44TH ST

AMPLE SURFACE PARKING (PARKING RATION: 5/1,000 RSF)

8,400 SF OF 2ND FLOOR OFFICE

10.600 SF OF RETAIL & RESTAURANT

DIRECT ACCESS TO 1-405

Renton, WA is an inner-ring suburb of Seattle, straddling the southern shore of Lake Washington and is centrally located in the heart of the Puget Sound region. Renton is the home of aerospace innovation and sit lakeside with views of Mount Rainier making it the perfect growing bedroom community.

### FOR LEASE

44 CENTER is a neighborhood center conveniently located just off I-405 with over 150K cars passing per day and easy access on and off the freeway. Neighboring businesses include Starbucks, Taco Del Mar, McDonald's, and Subway.