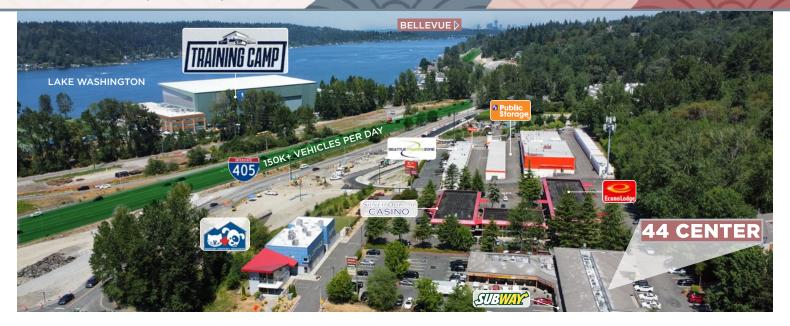

### FOR LEASE

44 CENTER is a neighborhood center conveniently located just off I-405 with over 150K cars passing per day and easy access on and off the freeway. Neighboring businesses include Starbucks, Taco Del Mar, McDonald's, and Subway.

## GETTING AROUND

44 Center is located just minutes away from the Seahawks Training Facilities and has easy access to and from Mercer Island, Downtown Seattle, and Sea-Tac International Airport.

- 2 MINUTES ▶ I-90 ACCESS
- 5 MINUTES ▶ THE LANDING (SHOPPING AREA)
- 10 MINUTES ▶ DOWNTOWN RENTON
- 10 MINUTES ▶ DOWNTOWN BELLEVUE
- 15 MINUTES ▶ MERCER ISLAND
- 15 MINUTES ▶ SEA-TAC INTERNATIONAL AIRPORT
- 20 MINUTES ▶ DOWNTOWN SEATTLE