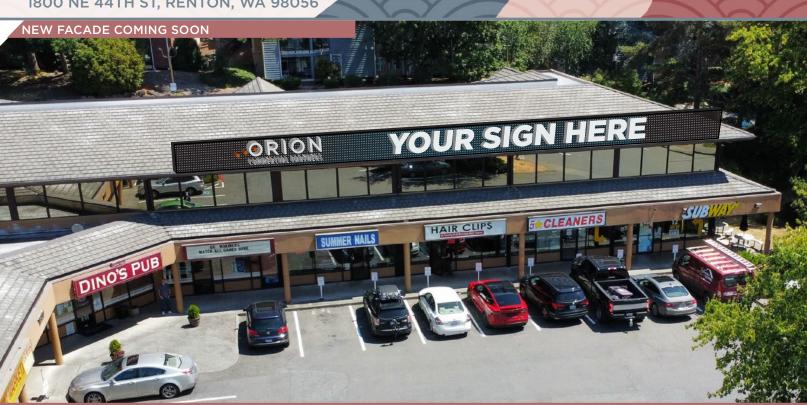

## 44 CENTER 1800 NE 44TH ST, RENTON, WA 98056

OFFICE RATE: \$25.00 PSF NNN

### **FEATURES**

GREAT VISIBILITY FROM NE 44TH ST

AMPLE SURFACE PARKING (PARKING RATION: 5/1,000 RSF)

8,400 SF OF 2ND FLOOR OFFICE

10.600 SF OF RETAIL & RESTAURANT

DIRECT ACCESS TO 1-405

Renton, WA is an inner-ring suburb of Seattle, straddling the southern shore of Lake Washington and is centrally located in the heart of the Puget Sound region. Renton is the home of aerospace innovation and sit lakeside with views of Mount Rainier making it the perfect growing bedroom community.

### FOR LEASE

44 CENTER is a neighborhood center conveniently located just off I-405 with over 150K cars passing per day and easy access on and off the freeway. Neighboring businesses include Starbucks, Taco Del Mar, McDonald's, and Subway.