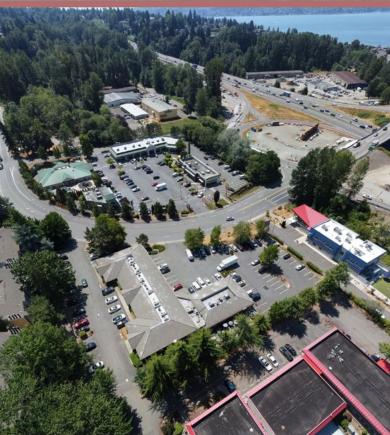

## GETTING AROUND

44 Center is located just minutes away from the Seahawks Training Facilities and has easy access to and from Mercer Island, Downtown Seattle, and Sea-Tac International Airport.

- 2 MINUTES ▶ I-90 ACCESS
- 5 MINUTES ▶ THE LANDING (SHOPPING AREA)
- 10 MINUTES ▶ DOWNTOWN RENTON
- 10 MINUTES ▶ DOWNTOWN BELLEVUE
- 15 MINUTES ▶ MERCER ISLAND
- 15 MINUTES ▶ SEA-TAC INTERNATIONAL AIRPORT
- 20 MINUTES ▶ DOWNTOWN SEATTLE