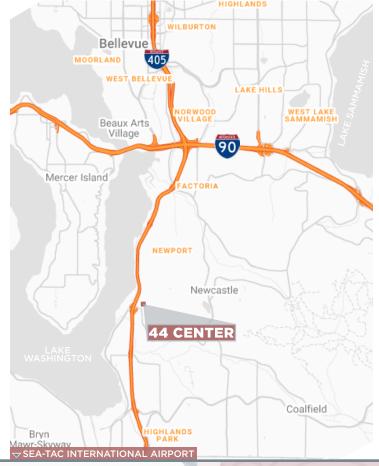

## GETTING AROUND

44 Center is located just minutes away from the Seahawks Training Facilities and has easy access to and from Mercer Island, Downtown Seattle, and Sea-Tac International Airport.

- 2 MINUTES ▶ I-90 ACCESS
- 5 MINUTES ▶ THE LANDING (SHOPPING AREA)
- 10 MINUTES ▶ DOWNTOWN RENTON
- 10 MINUTES ▶ DOWNTOWN BELLEVUE
- 15 MINUTES ▶ MERCER ISLAND
- 15 MINUTES ▶ SEA-TAC INTERNATIONAL AIRPORT
- 20 MINUTES ▶ DOWNTOWN SEATTLE