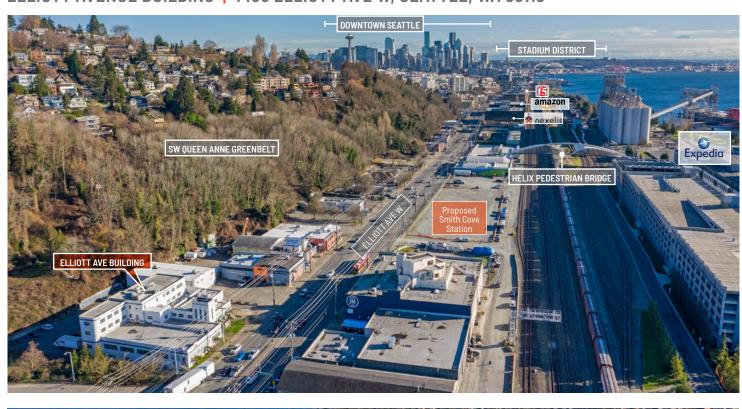

# Office Space For Lease OFFICE | COMMERCIAL | LIGHT INDUSTRIAL

ELLIOTT AVENUE BUILDING | 1436 ELLIOTT AVE W, SEATTLE, WA 98119

# **Building Highlights**

Prime location at the intersection of Queen Anne, Magnolia, and Ballard, with strong demographics and amenities.

Minutes from downtown and major employers including Amazon, F5 Networking and Expedia.

Free private onsite parking lot with dedicated visitor parking.

Frequent bus service along Elliott Avenue and Sound Transit is planning a light rail extension close by.

Updated and dedicated HVAC, upgraded lighting in all suites.

30 minutes to Seattle-Tacoma International Airport.

FOR MORE INFORMATION CONTACT

CHASE SILVER 425.326.0766 csilver@orioncp.com