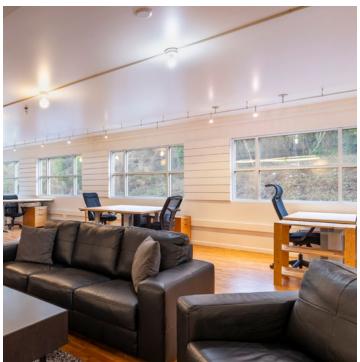

# Space Highlights

SUITE: 1434-B

AVAILABLE SPACE: 3,584 SF

AVAILABLE AS OF APRIL 24, 2025

A MIX OF OFFICE & OPEN CONCEPT

#### **HIGH CEILINGS**

24/7 ACCESS

LEASE RATE: \$14.50 PER SQFT

### ESTIMATED OPEX \$6 PER SQFT

The information contained herein was obtained from sources believed reliable; however, ORION Commercial Partners LLC makes no guarantees, warranties or representations as to the completeness or accuracy thereof. The presentation of this property is submitted subject to errors, omissions, change of price or conditions prior to sale or lease, or withdrawal without notice.