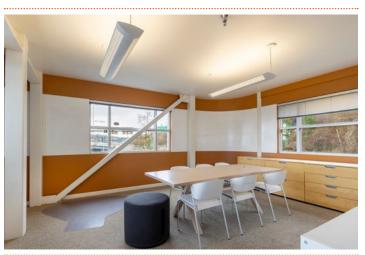

# Space Highlights

SUITE: 1434-C

AVAILABLE SPACE: 3,720 SF

AVAILABLE: AS OF APRIL 24TH

VIEWS OF ELLIOTT BAY

#### **HIGH CEILINGS**

24/7 ACCESS

LEASE RATE: \$14.50 PER SQFT