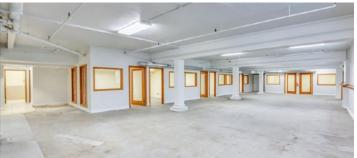

# Space Highlights

SUITE: 1434-B

AVAILABLE SPACE: 3,584 SF

AVAILABLE AS OF APRIL 24, 2025

A MIX OF OFFICE & OPEN CONCEPT