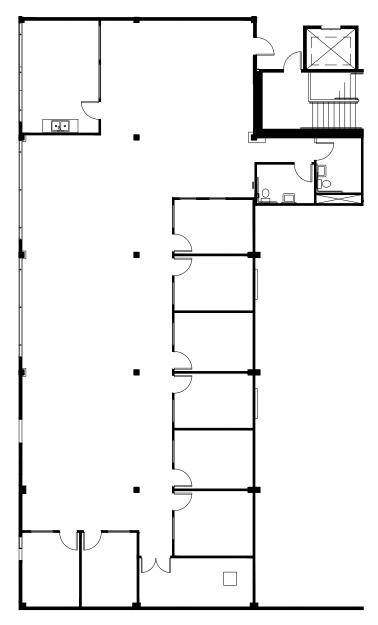

# Space Highlights

SUITE: 1438

**AVAILABLE SPACE 4,352 SF** 

AVAILABLE AS OF APRIL 24TH

A MIX OF OFFICE & OPEN CONCEPT

**HIGH CEILINGS** 

24/7 ACCESS

LEASE RATE: \$14.50 PER SQFT

### ESTIMATED OPEX \$6 PER SQFT

The information contained herein was obtained from sources believed reliable; however, ORION Commercial Partners LLC makes no guarantees, warranties or representations as to the completeness or accuracy thereof. The presentation of this property is submitted subject to errors, omissions, change of price or conditions prior to sale or lease, or withdrawal without notice.