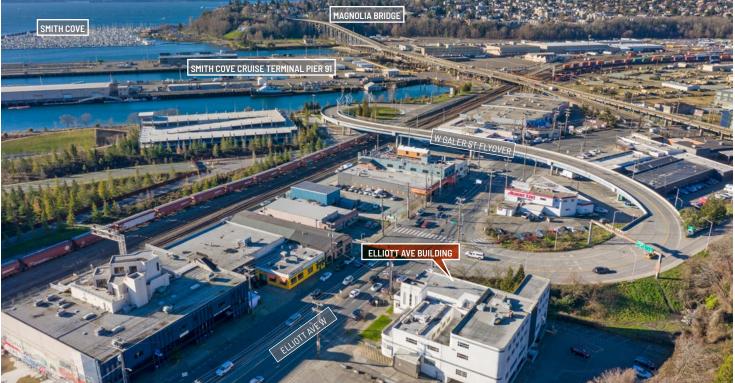

# Office Space For Lease OFFICE | COMMERCIAL | LIGHT INDUSTRIAL

ELLIOTT AVENUE BUILDING | 1436 ELLIOTT AVE W, SEATTLE, WA 98119

# **Building Highlights**

Prime location at the intersection of Queen Anne, Magnolia, and Ballard, with strong demographics and amenities.

Minutes from downtown and major employers including Amazon, F5 Networking and Expedia.

Free private onsite parking lot with dedicated visitor parking.

Frequent bus service along Elliott Avenue and Sound Transit is planning a light rail extension close by.

Updated and dedicated HVAC, upgraded lighting in all suites.

30 minutes to Seattle-Tacoma International Airport.

FOR MORE INFORMATION CONTACT

CHASE SILVER 425.326.0766 csilver@orioncp.com