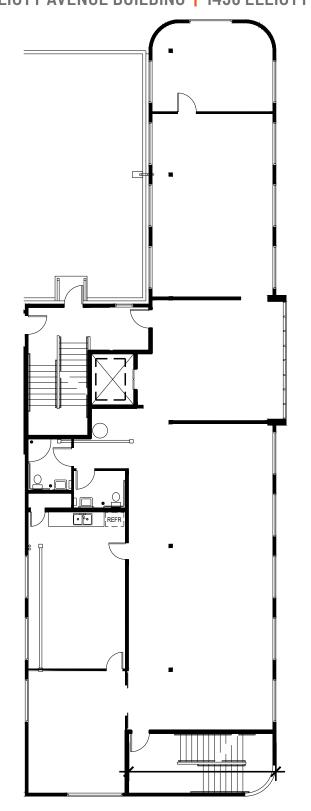

# Space Highlights

SUITE: 1434-B

AVAILABLE SPACE: 3,584 SF

AVAILABLE AS OF APRIL 24, 2025

A MIX OF OFFICE & OPEN CONCEPT

# Space Highlights

SUITE: 1434-C

AVAILABLE SPACE: 3,720 SF

AVAILABLE: AS OF APRIL 24TH

VIEWS OF ELLIOTT BAY

# Space Highlights

SUITE: 1438

**AVAILABLE SPACE 4,352 SF** 

AVAILABLE AS OF APRIL 24TH

A MIX OF OFFICE & OPEN CONCEPT

**HIGH CEILINGS** 

24/7 ACCESS

LEASE RATE: \$14.50 PER SQFT