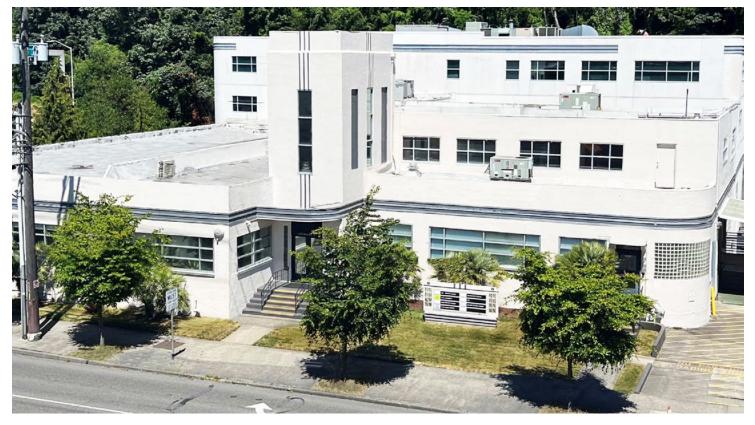

# Office Space For Lease OFFICE | COMMERCIAL | LIGHT INDUSTRIAL

ELLIOTT AVENUE BUILDING | 1436 ELLIOTT AVE W, SEATTLE, WA 98119

# **Building Highlights**

Prime location at the intersection of Queen Anne, Magnolia, and Ballard, with strong demographics and amenities.

Minutes from downtown and major employers including Amazon, F5 Networking and Expedia.

Free private onsite parking lot with dedicated visitor parking.

Frequent bus service along Elliott Avenue and Sound Transit is planning a light rail extension close by.

Updated and dedicated HVAC, upgraded lighting in all suites.

30 minutes to Seattle-Tacoma International Airport.

FOR MORE INFORMATION CONTACT

CHASE SILVER 425.326.0766 csilver@orioncp.com