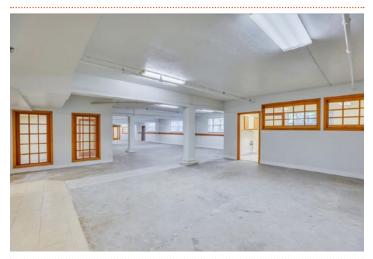

# Space Highlights

SUITE: 1434-B

AVAILABLE SPACE: 3,584 SF

AVAILABLE AS OF APRIL 24, 2025

A MIX OF OFFICE & OPEN CONCEPT

# Space Highlights

SUITE: 1434-C

AVAILABLE SPACE: 3,720 SF

AVAILABLE: AS OF APRIL 24TH

VIEWS OF ELLIOTT BAY

# Space Highlights

SUITE: 1438

**AVAILABLE SPACE 4,352 SF** 

AVAILABLE AS OF APRIL 24TH

A MIX OF OFFICE & OPEN CONCEPT

**HIGH CEILINGS** 

24/7 ACCESS

LEASE RATE: \$14.50 PER SQFT