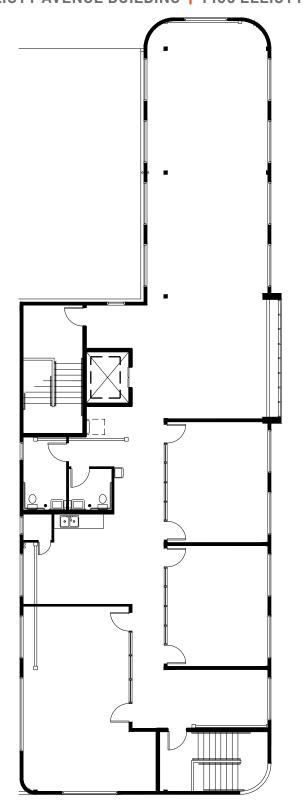

# Space Highlights

SUITE: 1434-B

AVAILABLE SPACE: 3,584 SF

AVAILABLE AS OF APRIL 24, 2025

A MIX OF OFFICE & OPEN CONCEPT

#### **HIGH CEILINGS**

24/7 ACCESS

LEASE RATE: \$14.50 PER SQFT

### ESTIMATED OPEX \$6 PER SQFT

The information contained herein was obtained from sources believed reliable; however, ORION Commercial Partners LLC makes no guarantees, warranties or representations as to the completeness or accuracy thereof. The presentation of this property is submitted subject to errors, omissions, change of price or conditions prior to sale or lease, or withdrawal without notice.