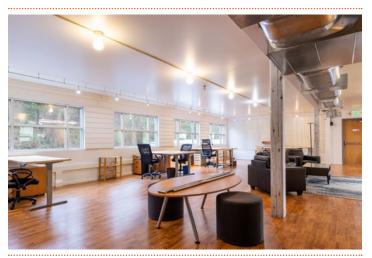

# Space Highlights

SUITE: 1434-C

AVAILABLE SPACE: 3,720 SF

AVAILABLE: AS OF APRIL 24TH

VIEWS OF ELLIOTT BAY

#### **HIGH CEILINGS**

24/7 ACCESS

LEASE RATE: \$14.50 PER SQFT

### ESTIMATED OPEX \$6 PER SQFT

The information contained herein was obtained from sources believed reliable; however, ORION Commercial Partners LLC makes no guarantees, warranties or representations as to the completeness or accuracy thereof. The presentation of this property is submitted subject to errors, omissions, change of price or conditions prior to sale or lease, or withdrawal without notice.