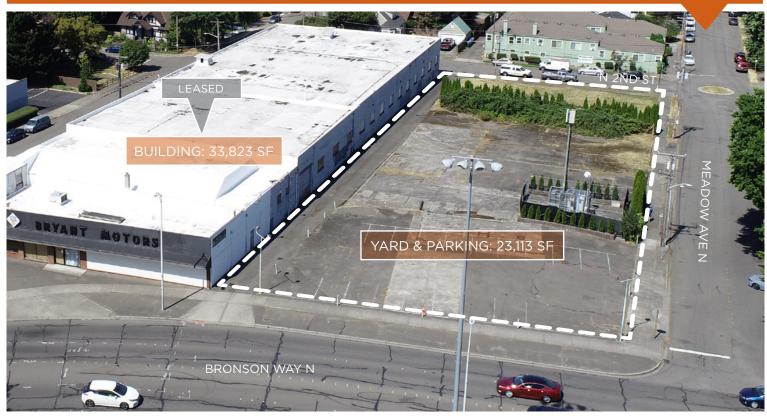

## YARD SPACE FOR LEASE 1300 BRONSON WAY N, RENTON, WA 98057

// 23,113 SF OF PARKING & YARD STORAGE

## PROPERTY HIGHLIGHTS

- \$0.30/SF/MO Gross
- Available Immediately
- Conveniently located off I-405, across from Liberty Park