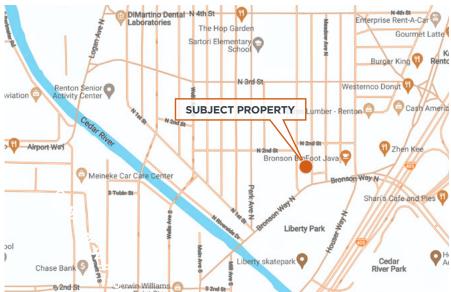

## PROPERTY HIGHLIGHTS

- \$0.30/SF/MO Gross
- Available Immediately
- Conveniently located off I-405, across from Liberty Park