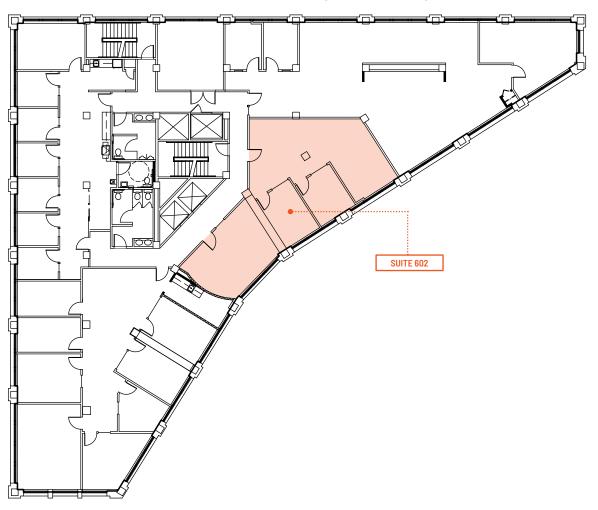

## Office & Retail Spaces For Lease

PREFONTAINE BUILDING

110 PREFONTAINE PLACE S, SEATTLE, WA 98104

Available Spaces: Sixth Floor

Suite 602 Office 1,457 SF Open work space, 2 offices, can be demised to  $\pm$  1,000SF