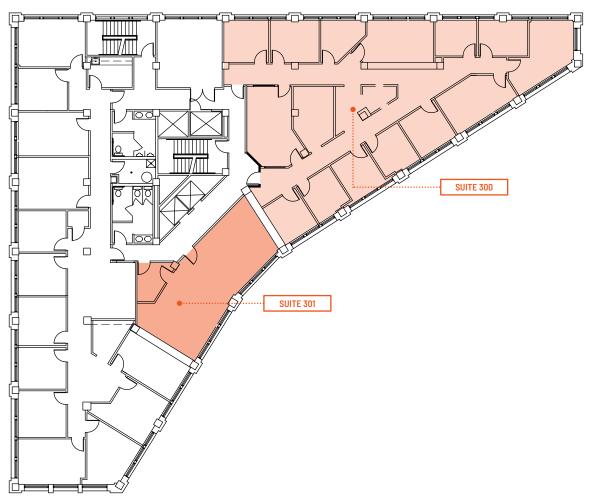

## Available Spaces: Third Floor

| Suite 300 |        |          | 13 private offices, kitchenette, conference room |
|-----------|--------|----------|--------------------------------------------------|
| Suite 301 | Office | ± 907 SF | Shell                                            |