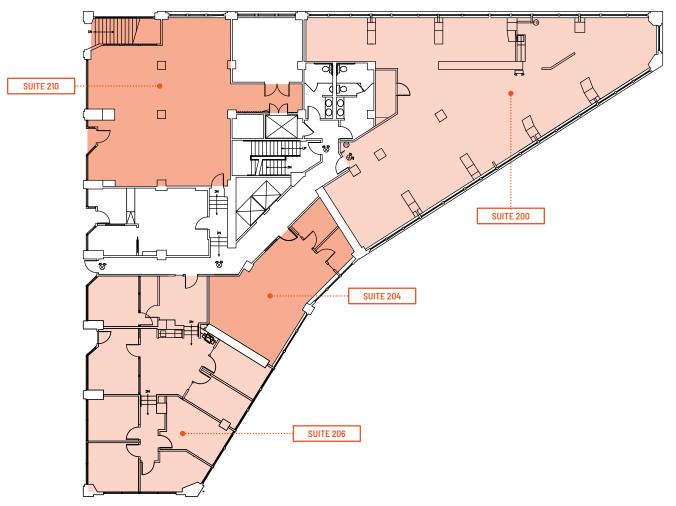

## Available Spaces: Second Floor

| Suite 200 | Office | 3,267 SF | New carpet, paint and lights, open workspace, kitchenette         |
|-----------|--------|----------|-------------------------------------------------------------------|
| Suite 206 | Office | 2,194 SF | 8 private offices, break area, street access                      |
| Suite 210 | Office | 1,774 SF | Street access, open work space, direct access to freight elevator |
| Suite 204 | Office | 907 SF   | Cold shell, cement floors, 2 private offices                      |