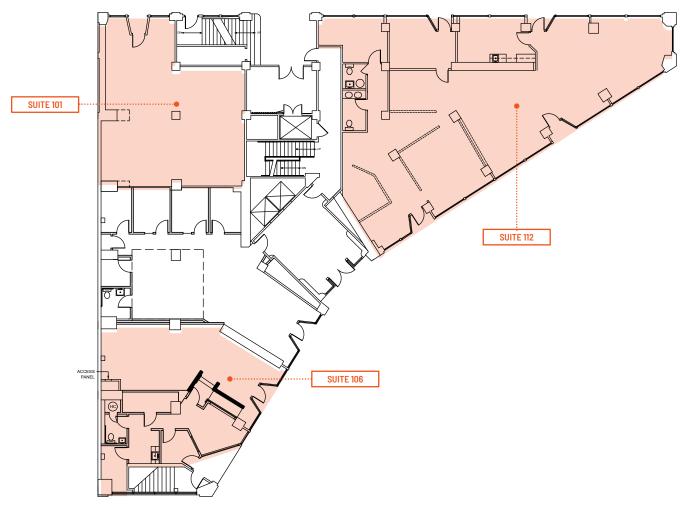

## Available Spaces: First/Ground Floor

| Suite 112 | Retail   Office | 3,190 SF   | 2 restrooms, kitchenette,private office, open work space, high ceilings |
|-----------|-----------------|------------|-------------------------------------------------------------------------|
| Suite 106 | Office          | 1,480 SF   | Private restroom                                                        |
| Suite 101 | Office          | ± 1,000 SF | Shell                                                                   |