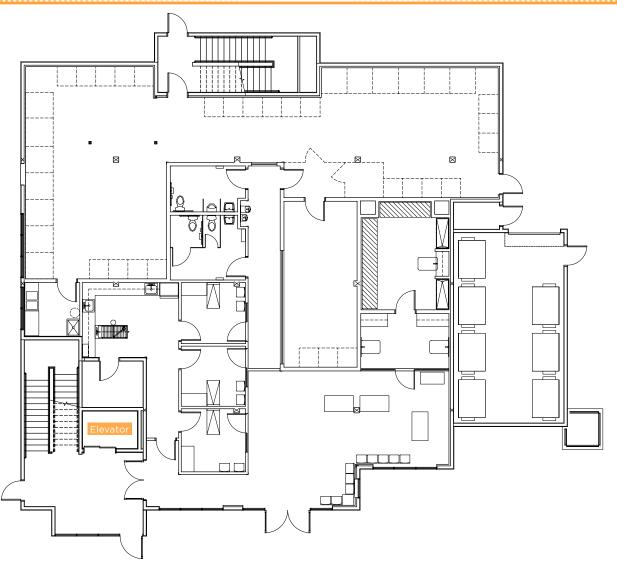

# Lake Hills

15510 LAKE HILLS BLVD, BELLEVUE, WA 98007

### RETAIL SPACE

BUILDING D | FIRST FLOOR 4.615 USF