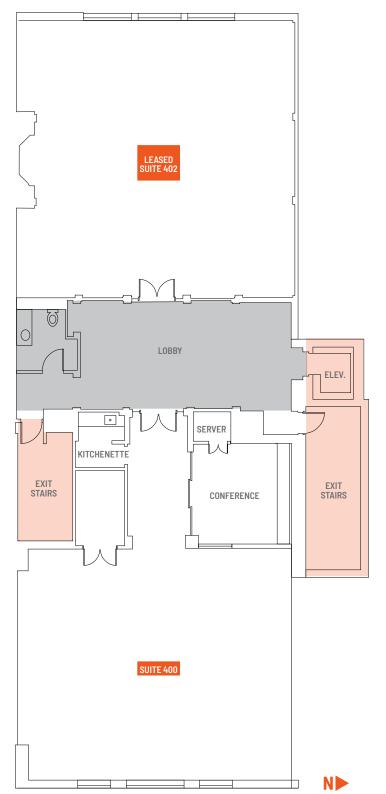

## Space Highlights

FLOOR: 4TH | SUITE 400

**AVAILABLE SPACE: 2,000 SF** 

Lease Rate: Negotiable

Full top-floor suite offering privacy and natural light

Includes conference room, lobby, and kitchenette/server room