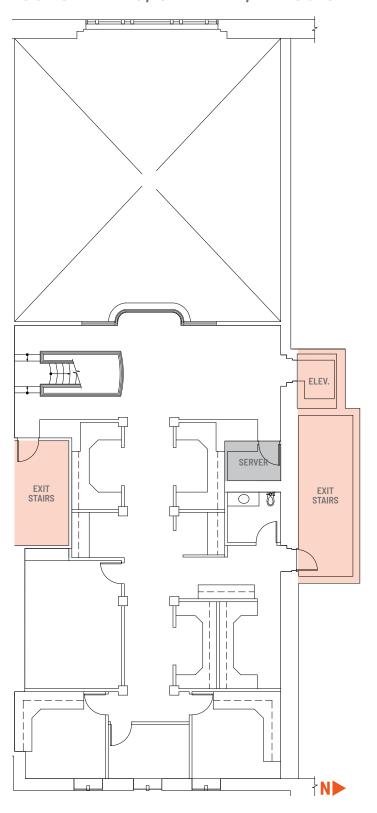

## Space Highlights

FLOOR: 3RD

**AVAILABLE SPACE: 2,359 SF** 

Lease Rate: Negotiable

Option to combine with 2nd floor for expanded space

Efficient floorplan with a mix of private offices and open space

The information contained herein was obtained from sources believed reliable; however, ORION Commercial Partners LLC makes no guarantees, warranties or representations as to the completeness or accuracy thereof. The presentation of this property is submitted subject to errors, omissions, change of price or conditions prior to sale or lease, or withdrawal without notice.