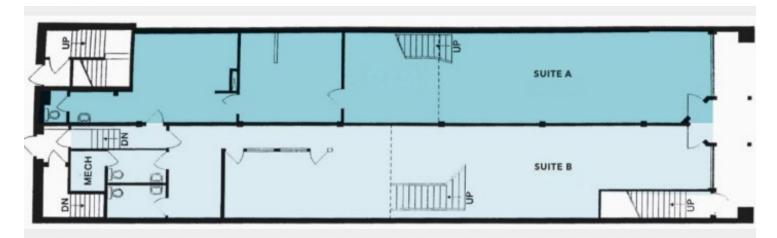

## Available Spaces

| SPACE       | SIZE (SF) | BASE RENT         | NNN    | TOTAL MONTHLY |
|-------------|-----------|-------------------|--------|---------------|
| Suite A     | 2,014     | \$30.00           | \$9.67 | \$6,657.95    |
| Suite B     | 2,105     | \$28.00           | \$9.67 | \$6,607.94    |
| Suite A & B | 4,119     | \$28.00 - \$30.00 | \$9.67 | \$13,265.89   |