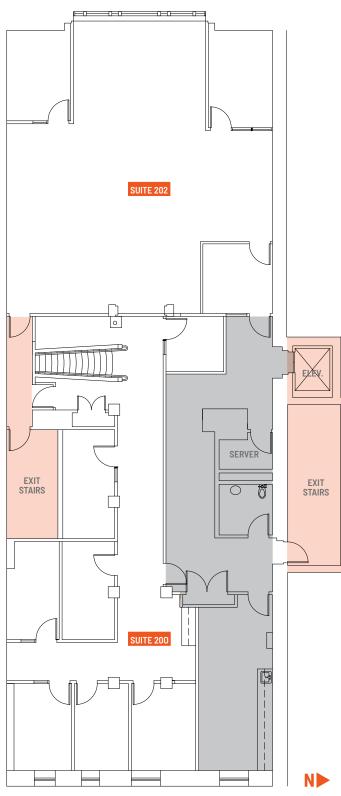

## Space Highlights

FLOOR: 2ND

AVAILABLE SPACE: 3,975 SF (DIVISIBLE TO 1,200 SF)

Lease Rate: Negotiable

Option to combine with 3rd floor for expanded space

Abundant natural light and high ceilings

The information contained herein was obtained from sources believed reliable; however, ORION Commercial Partners LLC makes no guarantees, warranties or representations as to the completeness or accuracy thereof. The presentation of this property is submitted subject to errors, omissions, change of price or conditions prior to sale or lease, or withdrawal without notice.