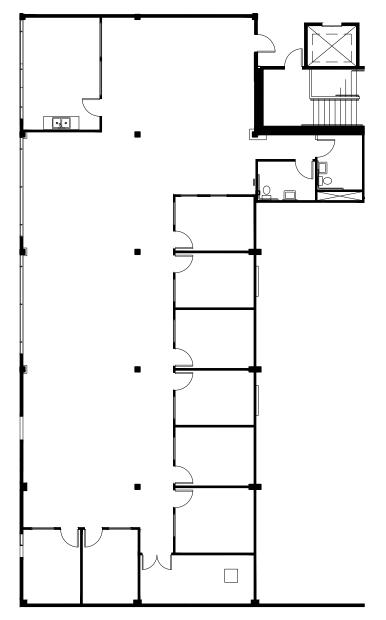

## OFFICE | COMMERCIAL | LIGHT INDUSTRIAL

ELLIOTT AVENUE BUILDING | 1436 ELLIOTT AVE W, SEATTLE, WA 98119

**SUITE: 1438** 

**AVAILABLE SPACE 4,352 SF** 

**AVAILABLE AS OF APRIL 24TH** 

A MIX OF OFFICE & OPEN CONCEPT

HIGH CEILINGS

24/7 ACCESS

LEASE RATE: \$14.50 PER SOFT