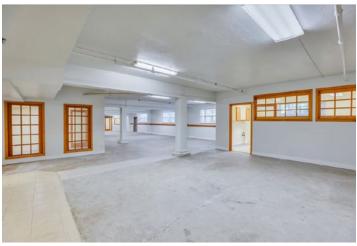

## OFFICE | COMMERCIAL | LIGHT INDUSTRIAL

ELLIOTT AVENUE BUILDING | 1436 ELLIOTT AVE W, SEATTLE, WA 98119

**SUITE: 1438** 

**AVAILABLE SPACE 4,352 SF** 

**AVAILABLE AS OF APRIL 24TH** 

A MIX OF OFFICE & OPEN CONCEPT

HIGH CEILINGS

24/7 ACCESS

LEASE RATE: \$14.50 PER SOFT