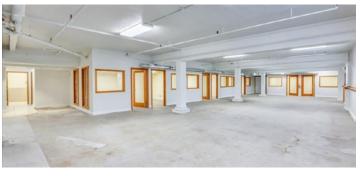

## OFFICE | COMMERCIAL | LIGHT INDUSTRIAL

ELLIOTT AVENUE BUILDING | 1436 ELLIOTT AVE W, SEATTLE, WA 98119

**SUITE: 1438** 

**AVAILABLE SPACE 4,352 SF** 

**AVAILABLE AS OF APRIL 24TH** 

A MIX OF OFFICE & OPEN CONCEPT

HIGH CEILINGS

24/7 ACCESS

LEASE RATE: \$14.50 PER SOFT