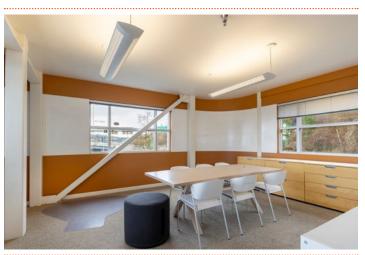

## Space Highlights

SUITE: 1434-C

AVAILABLE SPACE: 3,720 SF

AVAILABLE: AS OF APRIL 24TH

VIEWS OF ELLIOTT BAY

## **HIGH CEILINGS**

24/7 ACCESS

LEASE RATE: \$14.50 PER SQFT