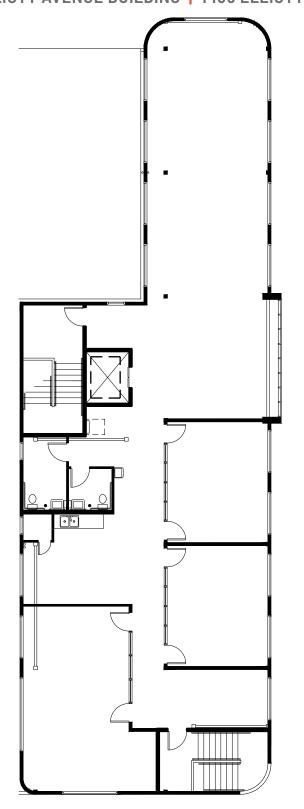

## Space Highlights

SUITE: 1434-C

AVAILABLE SPACE: 3,720 SF

AVAILABLE: AS OF APRIL 24TH

VIEWS OF ELLIOTT BAY