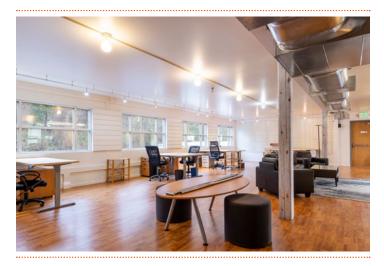

## Space Highlights

SUITE: 1434-B

**AVAILABLE SPACE: 3,584 SF** 

**AVAILABLE AS OF APRIL 24, 2025** 

A MIX OF OFFICE & OPEN CONCEPT

HIGH CEILINGS

**24/7 ACCESS** 

LEASE RATE: \$14.50 PER SOFT