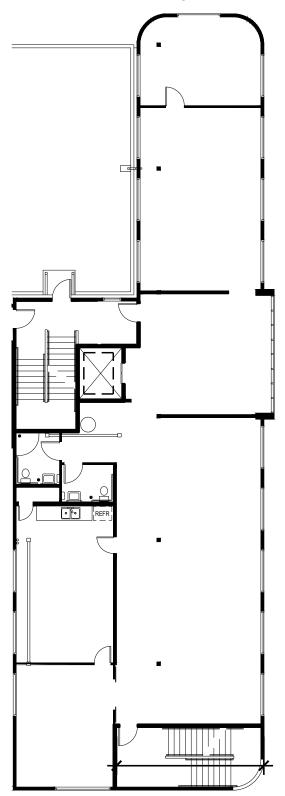

## Space Highlights

SUITE: 1434-B

**AVAILABLE SPACE: 3,584 SF** 

**AVAILABLE AS OF APRIL 24, 2025** 

A MIX OF OFFICE & OPEN CONCEPT

HIGH CEILINGS

**24/7 ACCESS** 

LEASE RATE: \$14.50 PER SOFT